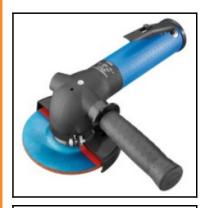

## Datasheet of Angle grinder GW 121 H

## Description

12.000 min<sup>-1</sup>, 1100 Watt

- maintenance friendly
- additional hand grip can be mounted on both sides
- safety valve according to norm EN 792
  Automatic out-of-balance compensation
- Vibration value below 2,5 m / sec
- built-in speed governorlow angle head design

## Details

| Idling speed rpm:          | 12000               |
|----------------------------|---------------------|
| Length in mm:              | 240                 |
| Exhaust Air:               | to rear             |
| Spindle thread:            | M 14                |
| Noise level in dB(A):      | 83                  |
| Air consumption in I/s:    | 15                  |
| Weight without hose in kg: | 2,1                 |
| Hose unit:                 | included            |
| Connection:                | G 1/2"              |
| Accessories supplied:      | Wrench, side handle |
| Item number:               | 60012075            |