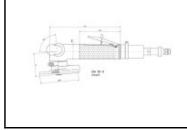

## **Dimensions**

| Height in mm: | 98  |
|---------------|-----|
| Length in mm: | 240 |