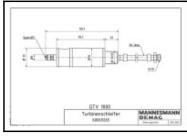

## Details

| Idling speed rpm:                | 100000   |
|----------------------------------|----------|
| Length in mm:                    | 120      |
| Exhaust Air:                     | to front |
| Carbide burrs up to max. diam.:  | 3        |
| Mounted points up to max. diam.: | 5        |
| Noise level in dB(A):            | 70       |
| Air consumption in I/s:          | 5,3      |
| Weight without hose in kg:       | 0,21     |
| Hose unit:                       | included |
| Connection:                      | Plug     |
| Accessories supplied:            | Wrench   |
| Item number:                     | 60069265 |

## Dimensions

| Diameter in mm: | 30  |
|-----------------|-----|
| Length in mm:   | 120 |