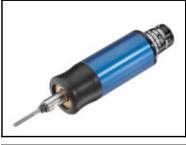

## Description

100.000 min<sup>-1</sup>, 100 Watt, oil-free operation, with floating support, rotary valve

- · High speed for excellent finishing quality
- Easy to service
- High true running accuracy for long term endurance
  Dell begrings with floating support to reduce upon of the
- Ball bearings with floating support to reduce wear of the rotary burrs
  Non-lubricated use
  - Non-Indificated us