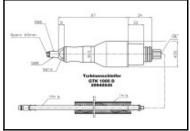

## Datasheet of Turbine grinder GTK 1000 D

## Details

| Idling speed rpm:                | 80000    |
|----------------------------------|----------|
| Length in mm:                    | 135      |
| Exhaust Air:                     | to rear  |
| Carbide burrs up to max. diam.:  | 3        |
| Mounted points up to max. diam.: | 5        |
| Noise level in dB(A):            | 66       |
| Air consumption in I/s:          | 4,5      |
| Weight without hose in kg:       | 0,27     |
| Hose unit:                       | included |
| Connection:                      | Plug     |
| Accessories supplied:            | Wrench   |
| Item number:                     | 29940545 |

## Dimensions

| Diameter in mm: | 22  |
|-----------------|-----|
| Length in mm:   | 135 |