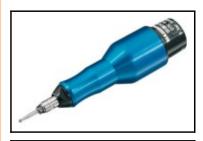

## Datasheet of Turbine grinder GTK 1000 D

## Description

80.000 min<sup>-1</sup>, 100 Watt, oil-free operation, with floating support, rotary valve

- · High speed for excellent finishing quality
- Easy to service
- High true running accuracy for long term endurance
- Ball bearings with floating support to reduce wear of the rotary burrs
- Non-lubricated use

## Details

| Idling speed rpm:                | 80000    |
|----------------------------------|----------|
| Length in mm:                    | 135      |
| Exhaust Air:                     | to rear  |
| Carbide burrs up to max. diam.:  | 3        |
| Mounted points up to max. diam.: | 5        |
| Noise level in dB(A):            | 66       |
| Air consumption in I/s:          | 4,5      |
| Weight without hose in kg:       | 0,27     |
| Hose unit:                       | included |
| Connection:                      | Plug     |
| Accessories supplied:            | Wrench   |
| Item number:                     | 29940545 |