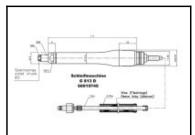

## Details

| Idling speed rpm:                | 70000    |
|----------------------------------|----------|
| Length in mm:                    | 120      |
| Exhaust Air:                     | to rear  |
| Carbide burrs up to max. diam.:  | 4        |
| Mounted points up to max. diam.: | 6        |
| Noise level in dB(A):            | 76       |
| Air consumption in I/s:          | 2        |
| Weight without hose in kg:       | 0,08     |
| Hose unit:                       | included |
| Connection:                      | Plug     |
| Accessories supplied:            | Wrench   |
| Item number:                     | 60019745 |

## Dimensions

| Diameter in mm: | 14  |
|-----------------|-----|
| Length in mm:   | 120 |