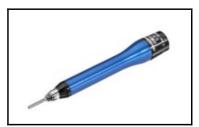

## Description

70.000 min<sup>-1</sup>, 70 Watt, rotary valve

- Ergonomic designEspecially for fine milling, grinding, engraving and polishing tasks
- · Exhaust air to rear via hose unit with integrated silencer
- Classics among the small grinders