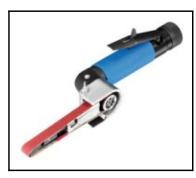

## Datasheet of Belt sander GB 815 H

## Description

20.000 min<sup>-1</sup>, 350 Watt

- Sanding arm included Powerful motor
- Easy change of belts
- Compact design, small weight
- Telescopic belt tension
- suitable for sandiong belts 8 and 15 mm