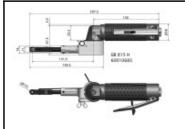

## Details

| Idling speed rpm:             | 20000                   |
|-------------------------------|-------------------------|
| Length in mm:                 | 295                     |
| Exhaust Air:                  | to rear                 |
| Length of belt x width in mm: | 330 × 8 / 330 × 15      |
| Belt speed in m/s:            | 20                      |
| Noise level in dB(A):         | 76                      |
| Air consumption in I/s:       | 10                      |
| Weight without hose in kg:    | 0,95                    |
| Hose unit:                    | included                |
| Connection:                   | G 1/4"                  |
| Accessories supplied:         | Grinding belt arm 15 mm |
| Item number:                  | 60010685                |

## **Dimensions**

| Height in mm: | 38  |
|---------------|-----|
| Length in mm: | 295 |