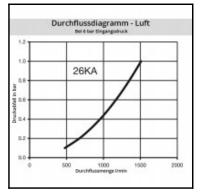

## Datasheet of 26SFTS13MXX6 Plug color coded











## Description

Plug straight-through, coded system (6 = blue, hexagon), panel mount with hose barb 13mm (1/2), nominal diameter 7,2, <35 bar, brass

Coded industrial coupling system developed on the basis of series 25. Coupling system with single-hand operation. UltraFlo valve for optimum flow and low pressure drop. The mechanical coding of the coupling and plug offers a guarantee for avoiding mix-ups between media when coupling, which is complemented by the color coding of the anodised sleeves. Double shut-off and straightthrough couplings are available upon request. Cannot be interconnected with the Rectus standard 25 series.

## **Details**

| Series:                                   | 26                                                                        |
|-----------------