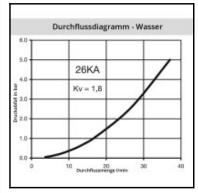

## Datasheet of 26SFTS13MXX6 Plug color coded











## Description

Plug straight-through, coded system (6 = blue, hexagon), panel mount with hose barb 13mm (1/2), nominal diameter 7,2, <35 bar, brass

Coded industrial coupling system developed on the basis of series 25. Coupling system with single-hand operation. UltraFlo valve for optimum flow and low pressure drop. The mechanical coding of the coupling and plug offers a guarantee for avoiding mix-ups between media when coupling, which is complemented by the color coding of the anodised sleeves. Double shut-off and straightthrough couplings are available upon request. Cannot be interconnected with the Rectus standard 25 series.

## **Details**

| Series:                                   | 26                                                                        |
|-------------------