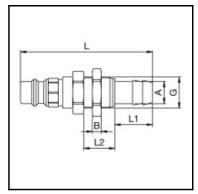

## **Dimensions**

| Connection A: | 13 mm    |
|---------------|----------|
| B mm:         | 4        |
| G mm:         | M 16 x 1 |
| L mm:         | 60       |
| L1 mm:        | 25       |
| L2 mm:        | 14       |
| SW mm:        | 17       |
| SW1 mm:       | 19       |