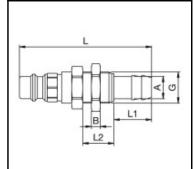

## Dimensions

| Connection A: | 13 mm    |
|---------------|----------|
| B mm:         | 4        |
| G mm:         | M 16 x 1 |
| L mm:         | 60       |
| L1 mm:        | 25       |
| L2 mm:        | 14       |
| SW mm:        | 17       |
| SW1 mm:       | 19       |