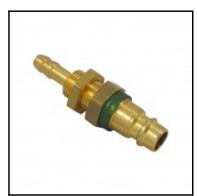

## Description

Plug straight-through, coded system (0 = green, circle), panel mount with hose barb 13mm (1/2), nominal diameter 7,2, <35 bar, brass

Coded industrial coupling system developed on the basis of series 25. Coupling system with single-hand operation. UltraFlo valve for optimum flow and low pressure drop. The mechanical coding of the coupling and plug offers a guarantee for avoiding mix-ups between media when coupling, which is complemented by the color coding of the anodised sleeves. Double shut-off and straightthrough couplings are available upon request. Cannot be interconnected with the Rectus standard 25 series.

## Details

| Series:                                   | 26                                                                           |  |
|-------------------------------------------|------------------------------------------------------------------------------|--|
| Series long:                              | 26SF                                                                         |  |
| Bore in mm:                               | 7,2                                                                          |  |
| Bore area in mm <sup>2</sup> :            | 40                                                                           |  |
| Advantages:                               | Quality product. One-hand operation. Versatile capability<br>of connections. |  |
| Working pressure:                         | 35 bar maximum static working pressure with safety<br>factor 4 to 1.         |  |
| Working temperature:                      | -20°C up to +100°C (NBR)                                                     |  |
| Shut-Off:                                 | Plug Straight-Through                                                        |  |
| Connection:                               | Hose barb in Panel mount 13mm LW(1/2")                                       |  |
| Connection description:                   | Hose barb in Panel mount 13mm LW(1/2")                                       |  |
| Connection type:                          | Hose barb                                                                    |  |
| Material:                                 | Brass                                                                        |  |
| Material description:                     | Brass CuZn39Pb3 2.0401 (except sleeve)                                       |  |
| Surface:                                  | blank finish                                                                 |  |
| Coding:                                   | 0 = green, circle                                                            |  |
| Weight in kg:                             | 0,0556                                                                       |  |
| Coded:                                    | Yes                                                                          |  |
| Self-venting coupling:                    | No                                                                           |  |
| Safety locking system:                    | No                                                                           |  |
| Single-hand operation:                    | Yes                                                                          |  |
| Two-hand operation:                       | No                                                                           |  |
| Ball locking:                             | No                                                                           |  |
| Pin lock:                                 | No                                                                           |  |
| Ultra-FLO-valve:                          | No                                                                           |  |
| Vacuum suitable:                          | Yes                                                                          |  |
| Water-resistant:                          | Yes                                                                          |  |
| Flat-sealing:                             | No                                                                           |  |
| Suitable breath / respiratory protection: | No                                                                           |  |
| Pressure eliminator:                      | No                                                                           |  |
| Hydraulics:                               | No                                                                           |  |
| Pneumatics:                               | Yes                                                                          |  |
| Standard product:                         | No                                                                           |  |
| Mould coupling:                           | No                                                                           |  |