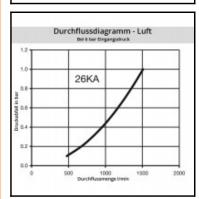

## Details

| Series:                                   | 26                                                                           |  |
|-------------------------------------------|------------------------------------------------------------------------------|--|
| Series long:                              | 26SF                                                                         |  |
| Bore in mm:                               | 7,2                                                                          |  |
| Bore area in mm <sup>2</sup> :            | 40                                                                           |  |
| Advantages:                               | Quality product. One-hand operation. Versatile capability<br>of connections. |  |
| Working pressure:                         | 35 bar maximum static working pressure with safety<br>factor 4 to 1.         |  |
| Working temperature:                      | -20°C up to +100°C (NBR)                                                     |  |
| Shut-Off:                                 | Plug Straight-Through                                                        |  |
| Connection:                               | Hose barb in Panel mount 13mm LW(1/2")                                       |  |
| Connection description:                   | Hose barb in Panel mount 13mm LW(1/2")                                       |  |
| Connection type:                          | Hose barb                                                                    |  |
| Material:                                 | Brass                                                                        |  |
| Material description:                     | Brass CuZn39Pb3 2.0401 (except sleeve)                                       |  |
| Surface:                                  | blank finish                                                                 |  |
| Coding:                                   | 0 = green, circle                                                            |  |
| Weight in kg:                             | 0,0556                                                                       |  |
| Coded:                                    | Yes                                                                          |  |
| Self-venting coupling:                    | No                                                                           |  |
| Safety locking system:                    | No                                                                           |  |
| Single-hand operation:                    | Yes                                                                          |  |
| Two-hand operation:                       | No                                                                           |  |
| Ball locking:                             | No                                                                           |  |
| Pin lock:                                 | No                                                                           |  |
| Ultra-FLO-valve:                          | No                                                                           |  |
| Vacuum suitable:                          | Yes                                                                          |  |
| Water-resistant:                          | Yes                                                                          |  |
| Flat-sealing:                             | No                                                                           |  |
| Suitable breath / respiratory protection: | No                                                                           |  |
| Pressure eliminator:                      | No                                                                           |  |
| Hydraulics:                               | No                                                                           |  |
| Pneumatics:                               | Yes                                                                          |  |
| Standard product:                         | No                                                                           |  |
| Mould coupling:                           | No                                                                           |  |