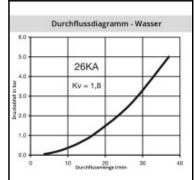

## Details

| Series:                                   | 26                                                                           |  |
|-------------------------------------------|------------------------------------------------------------------------------|--|
| Series long:                              | 26SF                                                                         |  |
| Bore in mm:                               | 7,2                                                                          |  |
| Bore area in mm <sup>2</sup> :            | 40                                                                           |  |
| Advantages:                               | Quality product. One-hand operation. Versatile capability<br>of connections. |  |
| Working pressure:                         | 35 bar maximum static working pressure with safety<br>factor 4 to 1.         |  |
| Working temperature:                      | -20°C up to +100°C (NBR)                                                     |  |
| Shut-Off:                                 | Plug Straight-Through                                                        |  |
| Connection:                               | Hose barb in Panel mount 13mm LW(1/2")                                       |  |
| Connection description:                   | Hose barb in Panel mount 13mm LW(1/2")                                       |  |
| Connection type:                          | Hose barb                                                                    |  |
| Material:                                 | Brass                                                                        |  |
| Material description:                     | Brass CuZn39Pb3 2.0401 (except sleeve)                                       |  |
| Surface:                                  | blank finish                                                                 |  |
| Coding:                                   | 0 = green, circle                                                            |  |
| Weight in kg:                             | 0,0556                                                                       |  |
| Coded:                                    | Yes                                                                          |  |
| Self-venting coupling:                    | No                                                                           |  |
| Safety locking system:                    | No                                                                           |  |
| Single-hand operation:                    | Yes                                                                          |  |
| Two-hand operation:                       | No                                                                           |  |
| Ball locking:                             | No                                                                           |  |
| Pin lock:                                 | No                                                                           |  |
| Ultra-FLO-valve:                          | No                                                                           |  |
| Vacuum suitable:                          | Yes                                                                          |  |
| Water-resistant:                          | Yes                                                                          |  |
| Flat-sealing:                             | No                                                                           |  |
| Suitable breath / respiratory protection: | No                                                                           |  |
| Pressure eliminator:                      | No                                                                           |  |
| Hydraulics:                               | No                                                                           |  |
| Pneumatics:                               | Yes                                                                          |  |
| Standard product:                         | No                                                                           |  |
| Mould coupling:                           | No                                                                           |  |