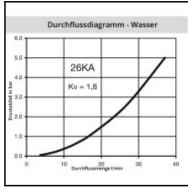

## Detaile

| Series:                                   | 26                                                                                                       |
|-------------------------------------------|----------------------------------------------------------------------------------------------------------|
| Series long:                              | 26SF                                                                                                     |
| Bore in mm:                               | 7,2                                                                                                      |
| Bore area in mm <sup>2</sup> :            | 40                                                                                                       |
| Advantages:                               | One-hand operation. European standard.                                                                   |
| Compatibility:                            | RECTUS 25 RECTUS 1600/1625 TEMA 1600                                                                     |
| Working pressure:                         | 35 bar maximum static working pressure with safety factor 4 to 1.                                        |
| Working temperature:                      | -20°C up to +100°C (NBR) -40°C up to +120/150°C (EPDM) -15°C up to +200°C (FKM) depending on the medium. |
| Shut-Off:                                 | Plug Straight-Through                                                                                    |
| Connection:                               | Hose barb in Panel mount 10mm                                                                            |
| Connection description:                   | Hose barb in Panel mount 10mm                                                                            |
| Connection type:                          | Hose barb                                                                                                |
| Material:                                 | Brass                                                                                                    |
| Material description:                     | Brass CuZn39Pb3 2.0401 (except sleeve)                                                                   |
| Surface:                                  | blank finish                                                                                             |
| Weight in kg:                             | 0,0388                                                                                                   |
| Self-venting coupling:                    | No                                                                                                       |
| Safety locking system:                    | No                                                                                                       |
| Single-hand operation:                    | Yes                                                                                                      |
| Two-hand operation:                       | No                                                                                                       |
| Ball locking:                             | No                                                                                                       |
| Pin lock:                                 | No                                                                                                       |
| Ultra-FLO-valve:                          | No                                                                                                       |
| Vacuum suitable:                          | Yes                                                                                                      |
| Water-resistant:                          | Yes                                                                                                      |
| Flat-sealing:                             | No                                                                                                       |
| Suitable breath / respiratory protection: | No                                                                                                       |
| Pressure eliminator:                      | No                                                                                                       |
| Hydraulics:                               | No                                                                                                       |
| Pneumatics:                               | Yes                                                                                                      |
| Standard product:                         | No                                                                                                       |
| Mould coupling:                           | No                                                                                                       |