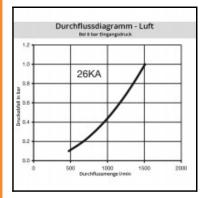

## Detaile

| Series:                                   | 26                                                                                                       |
|-------------------------------------------|----------------------------------------------------------------------------------------------------------|
| Series long:                              | 26SF                                                                                                     |
| Bore in mm:                               | 7,2                                                                                                      |
| Bore area in mm <sup>2</sup> :            | 40                                                                                                       |
| Advantages:                               | One-hand operation. European standard.                                                                   |
| Compatibility:                            | RECTUS 25 RECTUS 1600/1625 TEMA 1600                                                                     |
| Working pressure:                         | 35 bar maximum static working pressure with safety factor 4 to 1.                                        |
| Working temperature:                      | -20°C up to +100°C (NBR) -40°C up to +120/150°C (EPDM) -15°C up to +200°C (FKM) depending on the medium. |
| Shut-Off:                                 | Plug Straight-Through                                                                                    |
| Connection:                               | Hose barb in Panel mount 10mm                                                                            |
| Connection description:                   | Hose barb in Panel mount 10mm                                                                            |
| Connection type:                          | Hose barb                                                                                                |
| Material:                                 | Brass                                                                                                    |
| Material description:                     | Brass CuZn39Pb3 2.0401 (except sleeve)                                                                   |
| Surface:                                  | blank finish                                                                                             |
| Weight in kg:                             | 0,0388                                                                                                   |
| Self-venting coupling:                    | No                                                                                                       |
| Safety locking system:                    | No                                                                                                       |
| Single-hand operation:                    | Yes                                                                                                      |
| Two-hand operation:                       | No                                                                                                       |
| Ball locking:                             | No                                                                                                       |
| Pin lock:                                 | No                                                                                                       |
| Ultra-FLO-valve:                          | No                                                                                                       |
| Vacuum suitable:                          | Yes                                                                                                      |
| Water-resistant:                          | Yes                                                                                                      |
| Flat-sealing:                             | No                                                                                                       |
| Suitable breath / respiratory protection: | No                                                                                                       |
| Pressure eliminator:                      | No                                                                                                       |
| Hydraulics:                               | No                                                                                                       |
| Pneumatics:                               | Yes                                                                                                      |
| Standard product:                         | No                                                                                                       |
| Mould coupling:                           | No                                                                                                       |