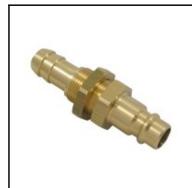

## Description

Plug straight-through, panel mount with hose barb 10mm, nominal diameter 7,2, <35 bar, brass

Universal brass coupling with European standardindustrial profile. Coupling system with single-hand operation and standard-valve. Small mass size. The ergonomics leeve design prevents dirt on the valve body.