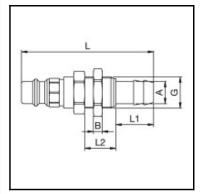

## **Dimensions**

| Connection A: | 9 mm     |
|---------------|----------|
| B mm:         | 4        |
| G mm:         | M 14 x 1 |
| L mm:         | 60       |
| L1 mm:        | 17       |
| L2 mm:        | 14       |
| SW mm:        | 17       |
| SW1 mm:       | 17       |