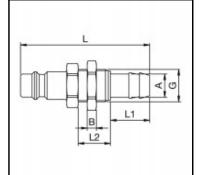

## Dimensions

| Connection A: | 8 mm     |
|---------------|----------|
| D mm:         | 4        |
| G mm:         | M 12 x 1 |
| L mm:         | 56       |
| L1 mm:        | 17       |
| L2 mm:        | 14       |
| SW mm:        | 17       |
| SW1 mm:       | 17       |