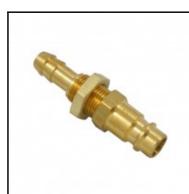

## Description

Plug straight-through, panel mount with hose barb 8mm (5/16), nominal diameter 7,2, <35 bar, brass

Universal brass coupling with European standardindustrial profile.Coupling system with single-hand operation and standard-valve. Small mass size. The ergonomicsleeve design prevents dirt on the valve body.