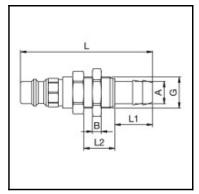

## **Dimensions**

| Connection A: | 6 mm  |
|---------------|-------|
| B mm:         | 4     |
| G mm:         | M12x1 |
| L mm:         | 60    |
| L1 mm:        | 17    |
| L2 mm:        | 14    |
| SW mm:        | 17    |
| SW1 mm:       | 17    |