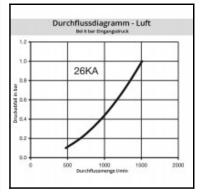

## Datasheet of 26SFTS06MXX6 Plug color coded











## Description

Plug straight-through, coded system (6 = blue, hexagon), panel mount with hose barb 6mm (1/4), nominal diameter 7,2, <35 bar, brass

Coded industrial coupling system developed on the basis of series 25. Coupling system with single-hand operation. UltraFlo valve for optimum flow and low pressure drop. The mechanical coding of the coupling and plug offers a guarantee for avoiding mix-ups between media when coupling, which is complemented by the color coding of the anodised sleeves. Double shut-off and straightthrough couplings are available upon request. Cannot be interconnected with the Rectus standard 25 series.

## **Details**

| Series:                                   | 26                                                                        |
|------------------