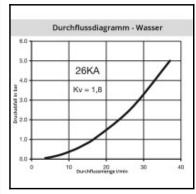

## Datasheet of 26SFTS06MXX6 Plug color coded











## Description

Plug straight-through, coded system (6 = blue, hexagon), panel mount with hose barb 6mm (1/4), nominal diameter 7,2, <35 bar, brass

Coded industrial coupling system developed on the basis of series 25. Coupling system with single-hand operation. UltraFlo valve for optimum flow and low pressure drop. The mechanical coding of the coupling and plug offers a guarantee for avoiding mix-ups between media when coupling, which is complemented by the color coding of the anodised sleeves. Double shut-off and straightthrough couplings are available upon request. Cannot be interconnected with the Rectus standard 25 series.

## **Details**

| Series:                                   | 26                                                                        |
|--------------------