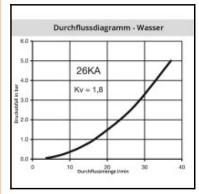

## **Details**

| Series:                                   | 26                                                                        |
|-------------------------------------------|---------------------------------------------------------------------------|
| Series long:                              | 26SF                                                                      |
| Bore in mm:                               | 7,2                                                                       |
| Bore area in mm²:                         | 40                                                                        |
| Advantages:                               | Quality product. One-hand operation. Versatile capability of connections. |
| Working pressure:                         | 35 bar maximum static working pressure with safety factor 4 to 1.         |
| Working temperature:                      | -20°C up to +100°C (NBR)                                                  |
| Shut-Off:                                 | Plug Straight-Through                                                     |
| Connection:                               | Hose barb in Panel mount 6mm LW(1/4")                                     |
| Connection description:                   | Hose barb in Panel mount 6mm LW(1/4")                                     |
| Connection type:                          | Hose barb                                                                 |
| Material:                                 | Brass                                                                     |
| Material description:                     | Brass CuZn39Pb3 2.0401 (except sleeve)                                    |
| Surface:                                  | blank finish                                                              |
| Coding:                                   | 3 = brown, triangle                                                       |
| Weight in kg:                             | 0,0358                                                                    |
| Coded:                                    | Yes                                                                       |
| Self-venting coupling:                    | No                                                                        |
| Safety locking system:                    | No                                                                        |
| Single-hand operation:                    | Yes                                                                       |
| Two-hand operation:                       | No                                                                        |
| Ball locking:                             | No                                                                        |
| Pin lock:                                 | No                                                                        |
| Ultra-FLO-valve:                          | No                                                                        |
| Vacuum suitable:                          | Yes                                                                       |
| Water-resistant:                          | Yes                                                                       |
| Flat-sealing:                             | No                                                                        |
| Suitable breath / respiratory protection: | No                                                                        |
| Pressure eliminator:                      | No                                                                        |
| Hydraulics:                               | No                                                                        |
| Pneumatics:                               | Yes                                                                       |
| Standard product:                         | No                                                                        |
| Mould coupling:                           | No                                                                        |