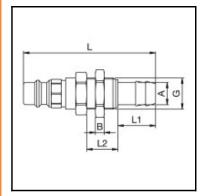

## **Dimensions**

| Connection A: | 6 mm  |
|---------------|-------|
| B mm:         | 4     |
| G mm:         | M12x1 |
| L mm:         | 60    |
| L1 mm:        | 17    |
| L2 mm:        | 14    |
| SW mm:        | 17    |
| SW1 mm:       | 17    |