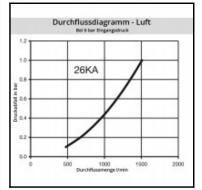

## **Details**

| Series:                                   | 26                                                                        |
|-------------------------------------------|---------------------------------------------------------------------------|
| Series long:                              | 26SF                                                                      |
| Bore in mm:                               | 7,2                                                                       |
| Bore area in mm²:                         | 40                                                                        |
| Advantages:                               | Quality product. One-hand operation. Versatile capability of connections. |
| Working pressure:                         | 35 bar maximum static working pressure with safety factor 4 to 1.         |
| Working temperature:                      | -20°C up to +100°C (NBR)                                                  |
| Shut-Off:                                 | Plug Straight-Through                                                     |
| Connection:                               | Hose barb in Panel mount 6mm LW(1/4")                                     |
| Connection description:                   | Hose barb in Panel mount 6mm LW(1/4")                                     |
| Connection type:                          | Hose barb                                                                 |
| Material:                                 | Brass                                                                     |
| Material description:                     | Brass CuZn39Pb3 2.0401 (except sleeve)                                    |
| Surface:                                  | blank finish                                                              |
| Coding:                                   | 3 = brown, triangle                                                       |
| Weight in kg:                             | 0,0358                                                                    |
| Coded:                                    | Yes                                                                       |
| Self-venting coupling:                    | No                                                                        |
| Safety locking system:                    | No                                                                        |
| Single-hand operation:                    | Yes                                                                       |
| Two-hand operation:                       | No                                                                        |
| Ball locking:                             | No                                                                        |
| Pin lock:                                 | No                                                                        |
| Ultra-FLO-valve:                          | No                                                                        |
| Vacuum suitable:                          | Yes                                                                       |
| Water-resistant:                          | Yes                                                                       |
| Flat-sealing:                             | No                                                                        |
| Suitable breath / respiratory protection: | No                                                                        |
| Pressure eliminator:                      | No                                                                        |
| Hydraulics:                               | No                                                                        |
| Pneumatics:                               | Yes                                                                       |
| Standard product:                         | No                                                                        |
| Mould coupling:                           | No                                                                        |