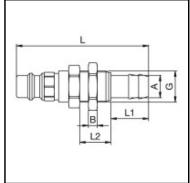

## **Dimensions**

| Connection A: | 6 mm  |
|---------------|-------|
| B mm:         | 4     |
| G mm:         | M12x1 |
| L mm:         | 60    |
| L1 mm:        | 17    |
| L2 mm:        | 14    |
| SW mm:        | 17    |
| SW1 mm:       | 17    |