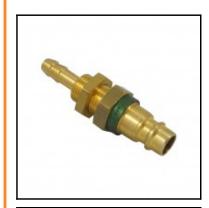

## Description

Plug straight-through, coded system (0 = green, circle), panel mount with hose barb 6mm (1/4), nominal diameter 7,2, <35 bar, brass

Coded industrial coupling system developed on the basis of series 25. Coupling system with single-hand operation. UltraFlo valve for optimum flow and low pressure drop. The mechanical coding of the coupling and plug offers a guarantee for avoiding mix-ups between media when coupling, which is complemented by the color coding of the anodised sleeves. Double shut-off and straightthrough couplings are available upon request. Cannot be interconnected with the Rectus standard 25 series.

## **Details**

| Series:                                   | 26                                                                        |  |
|-------------------------------------------|---------------------------------------------------------------------------|--|
| Series long:                              | 26SF                                                                      |  |
| Bore in mm:                               | 7,2                                                                       |  |
| Bore area in mm <sup>2</sup> :            | 40                                                                        |  |
| Advantages:                               | Quality product. One-hand operation. Versatile capability of connections. |  |
| Working pressure:                         | 35 bar maximum static working pressure with safety factor 4 to 1.         |  |
| Working temperature:                      | -20°C up to +100°C (NBR)                                                  |  |
| Shut-Off:                                 | Plug Straight-Through                                                     |  |
| Connection:                               | Hose barb in Panel mount 6mm LW(1/4")                                     |  |
| Connection description:                   | Hose barb in Panel mount 6mm LW(1/4")                                     |  |
| Connection type:                          | Hose barb                                                                 |  |
| Material:                                 | Brass                                                                     |  |
| Material description:                     | Brass CuZn39Pb3 2.0401 (except sleeve)                                    |  |
| Surface:                                  | blank finish                                                              |  |
| Coding:                                   | 0 = green, circle                                                         |  |
| Weight in kg:                             | 0,0358                                                                    |  |
| Coded:                                    | Yes                                                                       |  |
| Self-venting coupling:                    | No                                                                        |  |
| Safety locking system:                    | No                                                                        |  |
| Single-hand operation:                    | Yes                                                                       |  |
| Two-hand operation:                       | No                                                                        |  |
| Ball locking:                             | No                                                                        |  |
| Pin lock:                                 | No                                                                        |  |
| Ultra-FLO-valve:                          | No                                                                        |  |
| Vacuum suitable:                          | Yes                                                                       |  |
| Water-resistant:                          | Yes                                                                       |  |
| Flat-sealing:                             | No                                                                        |  |
| Suitable breath / respiratory protection: | No                                                                        |  |
| Pressure eliminator:                      | No                                                                        |  |
| Hydraulics:                               | No                                                                        |  |
| Pneumatics:                               | Yes                                                                       |  |
| Standard product:                         | No                                                                        |  |
| Mould coupling:                           | No                                                                        |  |