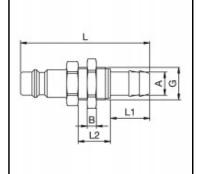

## Dimensions

| Connection A: | 6 mm     |
|---------------|----------|
| D mm:         | 4        |
| G mm:         | M 12 x 1 |
| L mm:         | 56       |
| L1 mm:        | 17       |
| L2 mm:        | 14       |
| SW mm:        | 14       |
| SW1 mm:       | 17       |