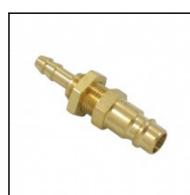

## Description

Plug straight-through, panel mount with hose barb 6mm (1/4), nominal diameter 7,2, <35 bar, brass

Universal brass coupling with European standardindustrial profile.Coupling system with single-hand operation and standard-valve. Small mass size. The ergonomicsleeve design prevents dirt on the valve body.

## Details

| Series:                                   | 26                                                                                                             |
|-------------------------------------------|----------------------------------------------------------------------------------------------------------------|
| Series long:                              | 26SF                                                                                                           |
| Bore in mm:                               | 7,2                                                                                                            |
| Bore area in mm <sup>2</sup> :            | 40                                                                                                             |
| Advantages:                               | One-hand operation. European standard.                                                                         |
| Compatibility:                            | RECTUS 25 RECTUS 1600/1625 TEMA 1600                                                                           |
| Working pressure:                         | 35 bar maximum static working pressure with safety<br>factor 4 to 1.                                           |
| Working temperature:                      | -20°C up to +100°C (NBR) -40°C up to +120/150°C<br>(EPDM) -15°C up to +200°C (FKM) depending on the<br>medium. |
| Shut-Off:                                 | Plug Straight-Through                                                                                          |
| Connection:                               | Hose barb in Panel mount 6mm LW(1/4")                                                                          |
| Connection description:                   | Hose barb in Panel mount 6mm LW(1/4")                                                                          |
| Connection type:                          | Hose barb                                                                                                      |
| Material:                                 | Brass                                                                                                          |
| Material description:                     | Brass CuZn39Pb3 2.0401 (except sleeve)                                                                         |
| Surface:                                  | blank finish                                                                                                   |
| Weight in kg:                             | 0,0273                                                                                                         |
| Self-venting coupling:                    | No                                                                                                             |
| Safety locking system:                    | No                                                                                                             |
| Single-hand operation:                    | Yes                                                                                                            |
| Two-hand operation:                       | No                                                                                                             |
| Ball locking:                             | No                                                                                                             |
| Pin lock:                                 | No                                                                                                             |
| Ultra-FLO-valve:                          | No                                                                                                             |
| Vacuum suitable:                          | Yes                                                                                                            |
| Water-resistant:                          | Yes                                                                                                            |
| Flat-sealing:                             | No                                                                                                             |
| Suitable breath / respiratory protection: | No                                                                                                             |
| Pressure eliminator:                      | No                                                                                                             |
| Hydraulics:                               | No                                                                                                             |
| Pneumatics:                               | Yes                                                                                                            |
| Standard product:                         | No                                                                                                             |
| Mould coupling:                           | No                                                                                                             |