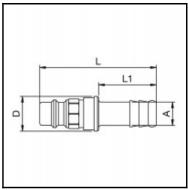

## **Dimensions**

| Connection A: | 13 mm |
|---------------|-------|
| D mm:         | 15    |
| L mm:         | 50,5  |
| L1 mm:        | 25    |