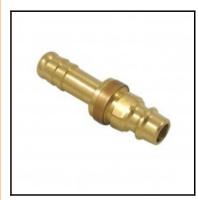

## Description

Plug straight-through, coded system (3 = brown, triangle), hose barb 13mm (1/2), nominal diameter 7,2, <35 bar, brass

Coded industrial coupling system developed on the basis of series 25. Coupling system with single-hand operation. UltraFlo valve for optimum flow and low pressure drop. The mechanical coding of the coupling and plug offers a guarantee for avoiding mix-ups between media when coupling, which is complemented by the color coding of the anodised sleeves. Double shut-off and straightthrough couplings are available upon request. Cannot be interconnected with the Rectus standard 25 series.

## Details

| Series:                                   | 26                                                                        |
|-------------------------------------------|---------------------------------------------------------------------------|
|                                           | 26SF                                                                      |
| Series long:                              |                                                                           |
| Bore in mm:                               | 7,2                                                                       |
| Bore area in mm <sup>2</sup> :            | 40                                                                        |
| Advantages:                               | Quality product. One-hand operation. Versatile capability of connections. |
| Working pressure:                         | 35 bar maximum static working pressure with safety factor 4 to 1.         |
| Working temperature:                      | -20°C up to +100°C (NBR)                                                  |
| Shut-Off:                                 | Plug Straight-Through                                                     |
| Connection:                               | Hose barb 13mm LW(1/2")                                                   |
| Connection description:                   | Hose barb 13mm LW(1/2")                                                   |
| Connection type:                          | Hose barb                                                                 |
| Material:                                 | Brass                                                                     |
| Material description:                     | Brass CuZn39Pb3 2.0401 (except sleeve)                                    |
| Surface:                                  | blank finish                                                              |
| Coding:                                   | 3 = brown, triangle                                                       |
| Weight in kg:                             | 0,0238                                                                    |
| Coded:                                    | Yes                                                                       |
| Self-venting coupling:                    | No                                                                        |
| Safety locking system:                    | No                                                                        |
| Single-hand operation:                    | Yes                                                                       |
| Two-hand operation:                       | No                                                                        |
| Ball locking:                             | No                                                                        |
| Pin lock:                                 | No                                                                        |
| Ultra-FLO-valve:                          | No                                                                        |
| Vacuum suitable:                          | Yes                                                                       |
| Water-resistant:                          | Yes                                                                       |
| Flat-sealing:                             | No                                                                        |
| Suitable breath / respiratory protection: | No                                                                        |
| Pressure eliminator:                      | No                                                                        |
| Hydraulics:                               | No                                                                        |
| Pneumatics:                               | Yes                                                                       |
| Standard product:                         | No                                                                        |
| Mould coupling:                           | No                                                                        |