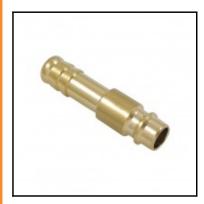

## Description

Plug straight-through, hose barb 10mm, nominal diameter 7,2, <35 bar, brass

Universal brass coupling with European standardindustrial profile. Coupling system with single-hand operation and standard-valve. Small mass size. The ergonomics leeve design prevents dirt on the valve body.