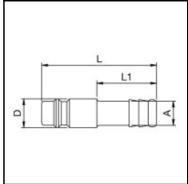

## Dimensions

| Connection A: | 10 mm |
|---------------|-------|
| D mm:         | 12    |
| L mm:         | 48    |
| L1 mm:        | 25    |