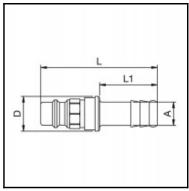

## **Dimensions**

| Connection A: | 9 mm |
|---------------|------|
| D mm:         | 15   |
| L mm:         | 50,5 |
| L1 mm:        | 25   |