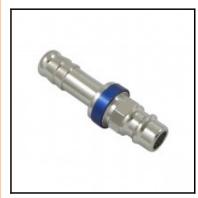

## Description

Plug straight-through, coded system (6 = blue, hexagon), hose barb 9mm (3/8), nominal diameter 7,2, <35 bar, brass nickel plated

Coded industrial coupling system developed on the basis of series 25. Coupling system with single-hand operation. UltraFlo valve for optimum flow and low pressure drop. The mechanical coding of the coupling and plug offers a guarantee for avoiding mix-ups between media when coupling, which is complemented by the color coding of the anodised sleeves. Double shut-off and straightthrough couplings are available upon request. Cannot be interconnected with the Rectus standard 25 series.