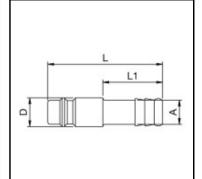

## Dimensions

| Connection A: | 8 mm |
|---------------|------|
| D mm:         | 12   |
| L mm:         | 48   |
| L1 mm:        | 25   |