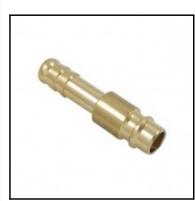

## Description

Plug straight-through, hose barb 8mm (5/16), nominal diameter 7,2, <35 bar, brass

Universal brass coupling with European standardindustrial profile.Coupling system with single-hand operation and standard-valve. Small mass size. The ergonomicsleeve design prevents dirt on the valve body.