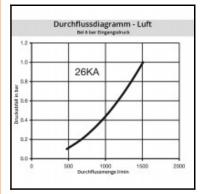

## **Details**

| Series:                                   | 26                                                                        |
|-------------------------------------------|---------------------------------------------------------------------------|
|                                           | 26SF                                                                      |
| Series long:                              |                                                                           |
| Bore in mm:                               | 7,2                                                                       |
| Bore area in mm <sup>2</sup> :            | 40                                                                        |
| Advantages:                               | Quality product. One-hand operation. Versatile capability of connections. |
| Working pressure:                         | 35 bar maximum static working pressure with safety factor 4 to 1.         |
| Working temperature:                      | -20°C up to +100°C (NBR)                                                  |
| Shut-Off:                                 | Plug Straight-Through                                                     |
| Connection:                               | Hose barb 6mm LW(1/4")                                                    |
| Connection description:                   | Hose barb 6mm LW(1/4")                                                    |
| Connection type:                          | Hose barb                                                                 |
| Material:                                 | Brass                                                                     |
| Material description:                     | Brass CuZn39Pb3 2.0401 (except sleeve)                                    |
| Surface:                                  | blank finish                                                              |
| Coding:                                   | 8 = red, octagonal                                                        |
| Weight in kg:                             | 0,0195                                                                    |
| Coded:                                    | Yes                                                                       |
| Self-venting coupling:                    | No                                                                        |
| Safety locking system:                    | No                                                                        |
| Single-hand operation:                    | Yes                                                                       |
| Two-hand operation:                       | No                                                                        |
| Ball locking:                             | No                                                                        |
| Pin lock:                                 | No                                                                        |
| Ultra-FLO-valve:                          | No                                                                        |
| Vacuum suitable:                          | Yes                                                                       |
| Water-resistant:                          | Yes                                                                       |
| Flat-sealing:                             | No                                                                        |
| Suitable breath / respiratory protection: | No                                                                        |
| Pressure eliminator:                      | No                                                                        |
| Hydraulics:                               | No                                                                        |
| Pneumatics:                               | Yes                                                                       |
| Standard product:                         | No                                                                        |
| Mould coupling:                           | No                                                                        |