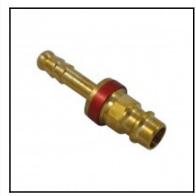

## Datasheet of 26SFTF06MXX8 Plug color coded

## Description

Plug straight-through, coded system (8 = red, octagonal), hose barb 6mm (1/4), nominal diameter 7,2, <35 bar, brass

Coded industrial coupling system developed on the basis of series 25. Coupling system with single-hand operation. UltraFlo valve for optimum flow and low pressure drop. The mechanical coding of the coupling and plug offers a guarantee for avoiding mix-ups between media when coupling, which is complemented by the color coding of the anodised sleeves. Double shut-off and straightthrough couplings are available upon request. Cannot be interconnected with the Rectus standard 25 series.

## **Details**

| Series:                                   | 26                                                                        |
|-------------------------------------------|---------------------------------------------------------------------------|
|                                           | 26SF                                                                      |
| Series long:                              |                                                                           |
| Bore in mm:                               | 7,2                                                                       |
| Bore area in mm <sup>2</sup> :            | 40                                                                        |
| Advantages:                               | Quality product. One-hand operation. Versatile capability of connections. |
| Working pressure:                         | 35 bar maximum static working pressure with safety factor 4 to 1.         |
| Working temperature:                      | -20°C up to +100°C (NBR)                                                  |
| Shut-Off:                                 | Plug Straight-Through                                                     |
| Connection:                               | Hose barb 6mm LW(1/4")                                                    |
| Connection description:                   | Hose barb 6mm LW(1/4")                                                    |
| Connection type:                          | Hose barb                                                                 |
| Material:                                 | Brass                                                                     |
| Material description:                     | Brass CuZn39Pb3 2.0401 (except sleeve)                                    |
| Surface:                                  | blank finish                                                              |
| Coding:                                   | 8 = red, octagonal                                                        |
| Weight in kg:                             | 0,0195                                                                    |
| Coded:                                    | Yes                                                                       |
| Self-venting coupling:                    | No                                                                        |
| Safety locking system:                    | No                                                                        |
| Single-hand operation:                    | Yes                                                                       |
| Two-hand operation:                       | No                                                                        |
| Ball locking:                             | No                                                                        |
| Pin lock:                                 | No                                                                        |
| Ultra-FLO-valve:                          | No                                                                        |
| Vacuum suitable:                          | Yes                                                                       |
| Water-resistant:                          | Yes                                                                       |
| Flat-sealing:                             | No                                                                        |
| Suitable breath / respiratory protection: | No                                                                        |
| Pressure eliminator:                      | No                                                                        |
| Hydraulics:                               | No                                                                        |
| Pneumatics:                               | Yes                                                                       |
| Standard product:                         | No                                                                        |
| Mould coupling:                           | No                                                                        |