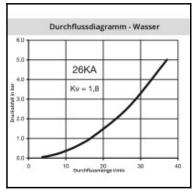

## **Details**

| Series:                                   | 26                                                                        |
|-------------------------------------------|---------------------------------------------------------------------------|
|                                           | 26SF                                                                      |
| Series long:                              |                                                                           |
| Bore in mm:                               | 7,2                                                                       |
| Bore area in mm <sup>2</sup> :            | 40                                                                        |
| Advantages:                               | Quality product. One-hand operation. Versatile capability of connections. |
| Working pressure:                         | 35 bar maximum static working pressure with safety factor 4 to 1.         |
| Working temperature:                      | -20°C up to +100°C (NBR)                                                  |
| Shut-Off:                                 | Plug Straight-Through                                                     |
| Connection:                               | Hose barb 6mm LW(1/4")                                                    |
| Connection description:                   | Hose barb 6mm LW(1/4")                                                    |
| Connection type:                          | Hose barb                                                                 |
| Material:                                 | Brass                                                                     |
| Material description:                     | Brass CuZn39Pb3 2.0401 (except sleeve)                                    |
| Surface:                                  | blank finish                                                              |
| Coding:                                   | 8 = red, octagonal                                                        |
| Weight in kg:                             | 0,0195                                                                    |
| Coded:                                    | Yes                                                                       |
| Self-venting coupling:                    | No                                                                        |
| Safety locking system:                    | No                                                                        |
| Single-hand operation:                    | Yes                                                                       |
| Two-hand operation:                       | No                                                                        |
| Ball locking:                             | No                                                                        |
| Pin lock:                                 | No                                                                        |
| Ultra-FLO-valve:                          | No                                                                        |
| Vacuum suitable:                          | Yes                                                                       |
| Water-resistant:                          | Yes                                                                       |
| Flat-sealing:                             | No                                                                        |
| Suitable breath / respiratory protection: | No                                                                        |
| Pressure eliminator:                      | No                                                                        |
| Hydraulics:                               | No                                                                        |
| Pneumatics:                               | Yes                                                                       |
| Standard product:                         | No                                                                        |
| Mould coupling:                           | No                                                                        |