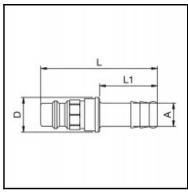

## **Dimensions**

| Connection A: | 6 mm |
|---------------|------|
| D mm:         | 15   |
| L mm:         | 50,5 |
| L1 mm:        | 25   |