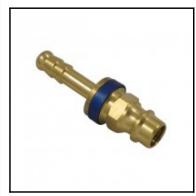

## Datasheet of 26SFTF06MXX6 Plug color coded

## Description

Plug straight-through, coded system (6 = blue, hexagon), hose barb 6mm (1/4), nominal diameter 7,2, <35 bar, brass

Coded industrial coupling system developed on the basis of series 25. Coupling system with single-hand operation. UltraFlo valve for optimum flow and low pressure drop. The mechanical coding of the coupling and plug offers a guarantee for avoiding mix-ups between media when coupling, which is complemented by the color coding of the anodised sleeves. Double shut-off and straightthrough couplings are available upon request. Cannot be interconnected with the Rectus standard 25 series.