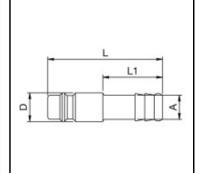

## Dimensions

| Connection A: | 6 mm |
|---------------|------|
| D mm:         | 12   |
| L mm:         | 48   |
| L1 mm:        | 25   |