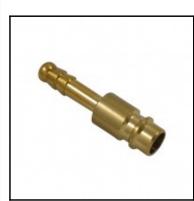

## Datasheet of 26SFTF06MXX Plug with hose barb

## Description

Plug straight-through, hose barb 6mm (1/4), nominal diameter 7,2, <35 bar, brass

Universal brass coupling with European standardindustrial profile.Coupling system with single-hand operation and standard-valve. Small mass size. The ergonomicsleeve design prevents dirt on the valve body.