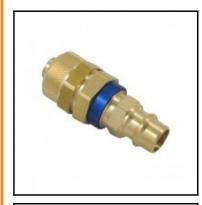

## Description

Plug straight-through, coded system (6 = blue, hexagon), with hose nut 6 x 8 mm, nominal diameter 7,2, <35 bar, brass

Coded industrial coupling system developed on the basis of series 25. Coupling system with single-hand operation. UltraFlo valve for optimum flow and low pressure drop. The mechanical coding of the coupling and plug offers a guarantee for avoiding mix-ups between media when coupling, which is complemented by the color coding of the anodised sleeves. Double shut-off and straightthrough couplings are available upon request. Cannot be interconnected with the Rectus standard 25 series.

## Details

| Series:                                   | 26                                                                        |
|-------------------------------------------|---------------------------------------------------------------------------|
| Series long:                              | 26SF                                                                      |
| Bore in mm:                               | 7.2                                                                       |
| Bore area in mm²:                         | 40                                                                        |
| Advantages:                               | Quality product. One-hand operation. Versatile capability of connections. |
| Working pressure:                         | 35 bar maximum static working pressure with safety factor 4 to 1.         |
| Working temperature:                      | -20°C up to +100°C (NBR)                                                  |
| Shut-Off:                                 | Plug Straight-Through                                                     |
| Connection:                               | with tube nut 6 x 8 mm                                                    |
| Connection description:                   | with tube nut 6 x 8 mm                                                    |
| Connection type:                          | Connection nut                                                            |
| Material:                                 | Brass                                                                     |
| Material description:                     | Brass CuZn39Pb3 2.0401 (except sleeve)                                    |
| Surface:                                  | blank finish                                                              |
| Coding:                                   | 6 = blue, hexagon                                                         |
| Weight in kg:                             | 0,0252                                                                    |
| Coded:                                    | Yes                                                                       |
| Self-venting coupling:                    | No                                                                        |
| Safety locking system:                    | No                                                                        |
| Single-hand operation:                    | Yes                                                                       |
| Two-hand operation:                       | No                                                                        |
| Ball locking:                             | No                                                                        |
| Pin lock:                                 | No                                                                        |
| Ultra-FLO-valve:                          | No                                                                        |
| Vacuum suitable:                          | Yes                                                                       |
| Water-resistant:                          | Yes                                                                       |
| Flat-sealing:                             | No                                                                        |
| Suitable breath / respiratory protection: | No                                                                        |
| Pressure eliminator:                      | No                                                                        |
| Hydraulics:                               | No                                                                        |
| Pneumatics:                               | Yes                                                                       |
| Standard product:                         | No                                                                        |
| Mould coupling:                           | No                                                                        |