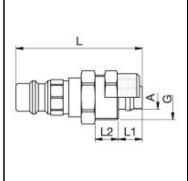

## **Dimensions**

| Connection A: | 6 x 8 mm |
|---------------|----------|
| D mm:         | 15       |
| G mm:         | M12x1    |
| L mm:         | 43,5     |
| L1 mm:        | 7        |
| L2 mm:        | 6        |