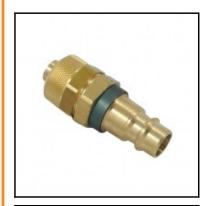

## Description

Plug straight-through, coded system (0 = green, circle), with hose nut 6 x 8 mm, nominal diameter 7,2, <35 bar, brass

Coded industrial coupling system developed on the basis of series 25. Coupling system with single-hand operation. UltraFlo valve for optimum flow and low pressure drop. The mechanical coding of the coupling and plug offers a guarantee for avoiding mix-ups between media when coupling, which is complemented by the color coding of the anodised sleeves. Double shut-off and straightthrough couplings are available upon request. Cannot be interconnected with the Rectus standard 25 series.