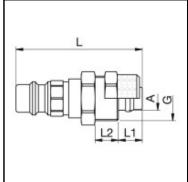

## **Dimensions**

| Connection A: | 6 x 8 mm |
|---------------|----------|
| D mm:         | 15       |
| G mm:         | M12x1    |
| L mm:         | 43,5     |
| L1 mm:        | 7        |
| L2 mm:        | 6        |