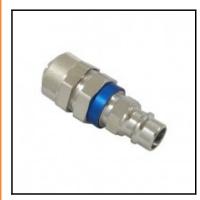

## Description

Plug straight-through, coded system (6 = blue, hexagon), with hose nut 6 x 8 mm, nominal diameter 7,2, <35 bar, brass nickel plated

Coded industrial coupling system developed on the basis of series 25. Coupling system with single-hand operation. UltraFlo valve for optimum flow and low pressure drop. The mechanical coding of the coupling and plug offers a guarantee for avoiding mix-ups between media when coupling, which is complemented by the color coding of the anodised sleeves. Double shut-off and straightthrough couplings are available upon request. Cannot be interconnected with the Rectus standard 25 series.