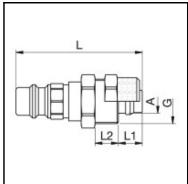

## **Dimensions**

| Connection A: | 6 x 8 mm |
|---------------|----------|
| D mm:         | 15       |
| G mm:         | M12x1    |
| L mm:         | 43,5     |
| L1 mm:        | 7        |
| L2 mm:        | 6        |