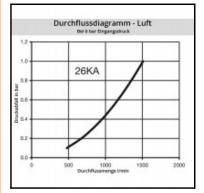

### Details

| Series:                                   | 26                                                                                                       |
|-------------------------------------------|----------------------------------------------------------------------------------------------------------|
| Series long:                              | 26SF                                                                                                     |
| Bore in mm:                               | 7,2                                                                                                      |
| Bore area in mm²:                         | 40                                                                                                       |
| Advantages:                               | One-hand operation. European standard.                                                                   |
| Compatibility:                            | RECTUS 25 RECTUS 1600/1625 TEMA 1600                                                                     |
| Working pressure:                         | 35 bar maximum static working pressure with safety factor 4 to 1.                                        |
| Working temperature:                      | -20°C up to +100°C (NBR) -40°C up to +120/150°C (EPDM) -15°C up to +200°C (FKM) depending on the medium. |
| Shut-Off:                                 | Plug Straight-Through                                                                                    |
| Connection:                               | Tube nut with spring guard 9 x 12 mm                                                                     |
| Connection description:                   | Tube nut with spring guard 9 x 12 mm                                                                     |
| Connection type:                          | Connection nut                                                                                           |
| Material:                                 | Brass                                                                                                    |
| Material description:                     | Brass CuZn39Pb3 2.0401 (except sleeve)                                                                   |
| Surface:                                  | blank finish                                                                                             |
| Weight in kg:                             | 0,0756                                                                                                   |
| Self-venting coupling:                    | No                                                                                                       |
| Safety locking system:                    | No                                                                                                       |
| Single-hand operation:                    | Yes                                                                                                      |
| Two-hand operation:                       | No                                                                                                       |
| Ball locking:                             | No                                                                                                       |
| Pin lock:                                 | No                                                                                                       |
| Ultra-FLO-valve:                          | No                                                                                                       |
| Vacuum suitable:                          | Yes                                                                                                      |
| Water-resistant:                          | Yes                                                                                                      |
| Flat-sealing:                             | No                                                                                                       |
| Suitable breath / respiratory protection: | No                                                                                                       |
| Pressure eliminator:                      | No                                                                                                       |
| Hydraulics:                               | No                                                                                                       |
| Pneumatics:                               | Yes                                                                                                      |
| Standard product:                         | No                                                                                                       |
| Mould coupling:                           | No                                                                                                       |