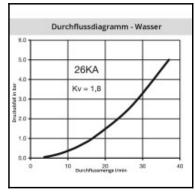

### Details

| Series:                                   | 26                                                                                                       |
|-------------------------------------------|----------------------------------------------------------------------------------------------------------|
| Series long:                              | 26SF                                                                                                     |
| Bore in mm:                               | 7,2                                                                                                      |
| Bore area in mm²:                         | 40                                                                                                       |
| Advantages:                               | One-hand operation. European standard.                                                                   |
| Compatibility:                            | RECTUS 25 RECTUS 1600/1625 TEMA 1600                                                                     |
| Working pressure:                         | 35 bar maximum static working pressure with safety factor 4 to 1.                                        |
| Working temperature:                      | -20°C up to +100°C (NBR) -40°C up to +120/150°C (EPDM) -15°C up to +200°C (FKM) depending on the medium. |
| Shut-Off:                                 | Plug Straight-Through                                                                                    |
| Connection:                               | Tube nut with spring guard 9 x 12 mm                                                                     |
| Connection description:                   | Tube nut with spring guard 9 x 12 mm                                                                     |
| Connection type:                          | Connection nut                                                                                           |
| Material:                                 | Brass                                                                                                    |
| Material description:                     | Brass CuZn39Pb3 2.0401 (except sleeve)                                                                   |
| Surface:                                  | blank finish                                                                                             |
| Weight in kg:                             | 0,0756                                                                                                   |
| Self-venting coupling:                    | No                                                                                                       |
| Safety locking system:                    | No                                                                                                       |
| Single-hand operation:                    | Yes                                                                                                      |
| Two-hand operation:                       | No                                                                                                       |
| Ball locking:                             | No                                                                                                       |
| Pin lock:                                 | No                                                                                                       |
| Ultra-FLO-valve:                          | No                                                                                                       |
| Vacuum suitable:                          | Yes                                                                                                      |
| Water-resistant:                          | Yes                                                                                                      |
| Flat-sealing:                             | No                                                                                                       |
| Suitable breath / respiratory protection: | No                                                                                                       |
| Pressure eliminator:                      | No                                                                                                       |
| Hydraulics:                               | No                                                                                                       |
| Pneumatics:                               | Yes                                                                                                      |
| Standard product:                         | No                                                                                                       |
| Mould coupling:                           | No                                                                                                       |