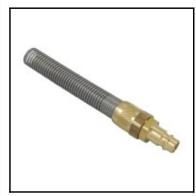

### Description

Plug straight-through, with hose nut and spring guard 9 x 12 mm, nominal diameter 7,2, <35 bar, brass

Universal brass coupling with European standardindustrial profile. Coupling system with single-hand operation and standard-valve. Small mass size. The ergonomics leeve design prevents dirt on the valve body.

## Dimensions

| Connection A: | 9 x 12 mm |
|---------------|-----------|
| G mm:         | M 16 x 1  |
| L mm:         | 142       |
| L1 mm:        | 9         |
| L2 mm:        | 8         |
| SW mm:        | 17        |
|               |           |