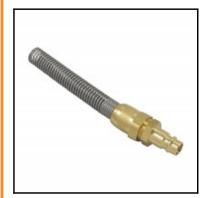

## Description

Plug straight-through, with hose nut and spring guard 8 x 10 mm, nominal diameter 7,2, <35 bar, brass

Universal brass coupling with European standardindustrial profile. Coupling system with single-hand operation and standard-valve. Small mass size. The ergonomics leeve design prevents dirt on the valve body.

### Dimensions

| Connection A: | 8 x 10 mm |
|---------------|-----------|
| G mm:         | M 16 x 1  |
| L mm:         | 135       |
| L1 mm:        | 9         |
| L2 mm:        | 8         |
| SW mm:        | 17        |