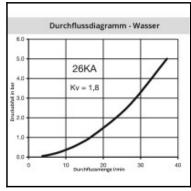

### Details

| Series:                                   | 26                                                                                                       |
|-------------------------------------------|----------------------------------------------------------------------------------------------------------|
| Series long:                              | 26SF                                                                                                     |
| Bore in mm:                               | 7,2                                                                                                      |
| Bore area in mm <sup>2</sup> :            | 40                                                                                                       |
| Advantages:                               | One-hand operation. European standard.                                                                   |
| Compatibility:                            | RECTUS 25 RECTUS 1600/1625 TEMA 1600                                                                     |
| Working pressure:                         | 35 bar maximum static working pressure with safety factor 4 to 1.                                        |
| Working temperature:                      | -20°C up to +100°C (NBR) -40°C up to +120/150°C (EPDM) -15°C up to +200°C (FKM) depending on the medium. |
| Shut-Off:                                 | Plug Straight-Through                                                                                    |
| Connection:                               | Tube nut with spring guard 8 x 10 mm                                                                     |
| Connection description:                   | Tube nut with spring guard 8 x 10 mm                                                                     |
| Connection type:                          | Connection nut                                                                                           |
| Material:                                 | Brass                                                                                                    |
| Material description:                     | Brass CuZn39Pb3 2.0401 (except sleeve)                                                                   |
| Surface:                                  | blank finish                                                                                             |
| Weight in kg:                             | 0,0706                                                                                                   |
| Self-venting coupling:                    | No                                                                                                       |
| Safety locking system:                    | No                                                                                                       |
| Single-hand operation:                    | Yes                                                                                                      |
| Two-hand operation:                       | No                                                                                                       |
| Ball locking:                             | No                                                                                                       |
| Pin lock:                                 | No                                                                                                       |
| Ultra-FLO-valve:                          | No                                                                                                       |
| Vacuum suitable:                          | Yes                                                                                                      |
| Water-resistant:                          | Yes                                                                                                      |
| Flat-sealing:                             | No                                                                                                       |
| Suitable breath / respiratory protection: | No                                                                                                       |
| Pressure eliminator:                      | No                                                                                                       |
| Hydraulics:                               | No                                                                                                       |
| Pneumatics:                               | Yes                                                                                                      |
| Standard product:                         | No                                                                                                       |
| Mould coupling:                           | No                                                                                                       |