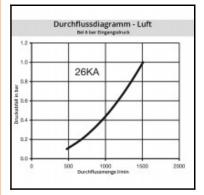

### Details

| Series:                                   | 26                                                                                                       |
|-------------------------------------------|----------------------------------------------------------------------------------------------------------|
| Series long:                              | 26SF                                                                                                     |
| Bore in mm:                               | 7,2                                                                                                      |
| Bore area in mm <sup>2</sup> :            | 40                                                                                                       |
| Advantages:                               | One-hand operation. European standard.                                                                   |
| Compatibility:                            | RECTUS 25 RECTUS 1600/1625 TEMA 1600                                                                     |
| Working pressure:                         | 35 bar maximum static working pressure with safety factor 4 to 1.                                        |
| Working temperature:                      | -20°C up to +100°C (NBR) -40°C up to +120/150°C (EPDM) -15°C up to +200°C (FKM) depending on the medium. |
| Shut-Off:                                 | Plug Straight-Through                                                                                    |
| Connection:                               | Tube nut with spring guard 8 x 10 mm                                                                     |
| Connection description:                   | Tube nut with spring guard 8 x 10 mm                                                                     |
| Connection type:                          | Connection nut                                                                                           |
| Material:                                 | Brass                                                                                                    |
| Material description:                     | Brass CuZn39Pb3 2.0401 (except sleeve)                                                                   |
| Surface:                                  | blank finish                                                                                             |
| Weight in kg:                             | 0,0706                                                                                                   |
| Self-venting coupling:                    | No                                                                                                       |
| Safety locking system:                    | No                                                                                                       |
| Single-hand operation:                    | Yes                                                                                                      |
| Two-hand operation:                       | No                                                                                                       |
| Ball locking:                             | No                                                                                                       |
| Pin lock:                                 | No                                                                                                       |
| Ultra-FLO-valve:                          | No                                                                                                       |
| Vacuum suitable:                          | Yes                                                                                                      |
| Water-resistant:                          | Yes                                                                                                      |
| Flat-sealing:                             | No                                                                                                       |
| Suitable breath / respiratory protection: | No                                                                                                       |
| Pressure eliminator:                      | No                                                                                                       |
| Hydraulics:                               | No                                                                                                       |
| Pneumatics:                               | Yes                                                                                                      |
| Standard product:                         | No                                                                                                       |
| Mould coupling:                           | No                                                                                                       |