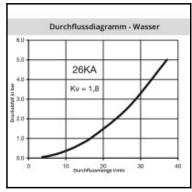

### Details

| Series:                                   | 26                                                                                                       |
|-------------------------------------------|----------------------------------------------------------------------------------------------------------|
| Series long:                              | 26SF                                                                                                     |
| Bore in mm:                               | 7,2                                                                                                      |
| Bore area in mm²:                         | 40                                                                                                       |
| Advantages:                               | One-hand operation. European standard.                                                                   |
| Compatibility:                            | RECTUS 25 RECTUS 1600/1625 TEMA 1600                                                                     |
| Working pressure:                         | 35 bar maximum static working pressure with safety factor 4 to 1.                                        |
| Working temperature:                      | -20°C up to +100°C (NBR) -40°C up to +120/150°C (EPDM) -15°C up to +200°C (FKM) depending on the medium. |
| Shut-Off:                                 | Plug Straight-Through                                                                                    |
| Connection:                               | Tube nut with spring guard 6 x 8 mm                                                                      |
| Connection description:                   | Tube nut with spring guard 6 x 8 mm                                                                      |
| Connection type:                          | Connection nut                                                                                           |
| Material:                                 | Brass                                                                                                    |
| Material description:                     | Brass CuZn39Pb3 2.0401 (except sleeve)                                                                   |
| Surface:                                  | blank finish                                                                                             |
| Weight in kg:                             | 0,029                                                                                                    |
| Self-venting coupling:                    | No                                                                                                       |
| Safety locking system:                    | No                                                                                                       |
| Single-hand operation:                    | Yes                                                                                                      |
| Two-hand operation:                       | No                                                                                                       |
| Ball locking:                             | No                                                                                                       |
| Pin lock:                                 | No                                                                                                       |
| Ultra-FLO-valve:                          | No                                                                                                       |
| Vacuum suitable:                          | Yes                                                                                                      |
| Water-resistant:                          | Yes                                                                                                      |
| Flat-sealing:                             | No                                                                                                       |
| Suitable breath / respiratory protection: | No                                                                                                       |
| Pressure eliminator:                      | No                                                                                                       |
| Hydraulics:                               | No                                                                                                       |
| Pneumatics:                               | Yes                                                                                                      |
| Standard product:                         | No                                                                                                       |
| Mould coupling:                           | No                                                                                                       |