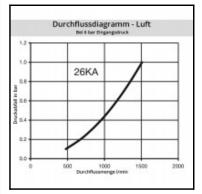

### Details

| Series:                                   | 26                                                                                                       |
|-------------------------------------------|----------------------------------------------------------------------------------------------------------|
| Series long:                              | 26SF                                                                                                     |
| Bore in mm:                               | 7,2                                                                                                      |
| Bore area in mm²:                         | 40                                                                                                       |
| Advantages:                               | One-hand operation. European standard.                                                                   |
| Compatibility:                            | RECTUS 25 RECTUS 1600/1625 TEMA 1600                                                                     |
| Working pressure:                         | 35 bar maximum static working pressure with safety factor 4 to 1.                                        |
| Working temperature:                      | -20°C up to +100°C (NBR) -40°C up to +120/150°C (EPDM) -15°C up to +200°C (FKM) depending on the medium. |
| Shut-Off:                                 | Plug Straight-Through                                                                                    |
| Connection:                               | Tube nut with spring guard 6 x 8 mm                                                                      |
| Connection description:                   | Tube nut with spring guard 6 x 8 mm                                                                      |
| Connection type:                          | Connection nut                                                                                           |
| Material:                                 | Brass                                                                                                    |
| Material description:                     | Brass CuZn39Pb3 2.0401 (except sleeve)                                                                   |
| Surface:                                  | blank finish                                                                                             |
| Weight in kg:                             | 0,029                                                                                                    |
| Self-venting coupling:                    | No                                                                                                       |
| Safety locking system:                    | No                                                                                                       |
| Single-hand operation:                    | Yes                                                                                                      |
| Two-hand operation:                       | No                                                                                                       |
| Ball locking:                             | No                                                                                                       |
| Pin lock:                                 | No                                                                                                       |
| Ultra-FLO-valve:                          | No                                                                                                       |
| Vacuum suitable:                          | Yes                                                                                                      |
| Water-resistant:                          | Yes                                                                                                      |
| Flat-sealing:                             | No                                                                                                       |
| Suitable breath / respiratory protection: | No                                                                                                       |
| Pressure eliminator:                      | No                                                                                                       |
| Hydraulics:                               | No                                                                                                       |
| Pneumatics:                               | Yes                                                                                                      |
| Standard product:                         | No                                                                                                       |
| Mould coupling:                           | No                                                                                                       |