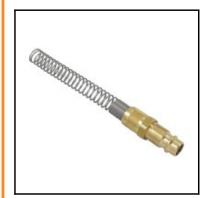

## Description

Plug straight-through, with hose nut and spring guard 6 x 8 mm, nominal diameter 7,2, <35 bar, brass

Universal brass coupling with European standardindustrial profile. Coupling system with single-hand operation and standard-valve. Small mass size. The ergonomics leeve design prevents dirt on the valve body.

### Dimensions

| 6 x 8 mm |
|----------|
| 12       |
| M 12 x 1 |
| 127      |
| 7        |
| 6        |
|          |