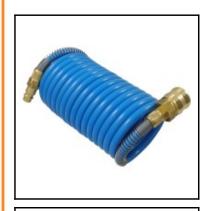

## Description

PA-coiled hose blue with coupling and plug (Type 26), RECTULASTIC,  $9.5 \times 11.8 \text{ mm}$ 

RECTULASTIC hoses from Nycoil for safer, more efficient air power transmission.