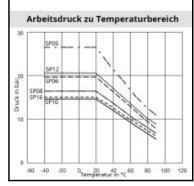

## Details

| Series:                 | RECTULASTIC                                                                                                                                                                                                                                                                                                                                                                                               |
|-------------------------|-----------------------------------------------------------------------------------------------------------------------------------------------------------------------------------------------------------------------------------------------------------------------------------------------------------------------------------------------------------------------------------------------------------|
| Colour:                 | blue                                                                                                                                                                                                                                                                                                                                                                                                      |
| Material:               | Nylon 12 (PA)                                                                                                                                                                                                                                                                                                                                                                                             |
| Working temperature:    | -20°C up to +70°C                                                                                                                                                                                                                                                                                                                                                                                         |
| Working pressure:       | see chart                                                                                                                                                                                                                                                                                                                                                                                                 |
| Hose outlet:            | radial                                                                                                                                                                                                                                                                                                                                                                                                    |
| Additional information: | Both sides completely integrated with coupling and plug (Type 26) with spring guard                                                                                                                                                                                                                                                                                                                       |
| Special feature:        | with quick coupling and plug (Typ 26)                                                                                                                                                                                                                                                                                                                                                                     |
| Advantages:             | - quick assembly possible - straight hoses ideal for Push-In-System - light weight - low pressure drop - dfferent colors for identification - good storage possibility due to box packing (straight hoses) - high abrasion resistance - self-retracting. Coiled Hose automatically recoils to a fraction of its working length - small bending diameter - resistant to oil, gasoline, grease and abrasion |
| Physical properties:    | light weight (specific weight 9x lower as copper)     x000D wide temperature range     x000D high resistance against moisture     x000D saltwater insensitive     x000D long service time                                                                                                                                                                                                                 |
| Mechanical properties:  | - high vibration prevention _x000D perfect abrasion resistance _x000D high compression characteristics _x000D low flow reduction for all kind of media _x000D precise tolerances _x000D constant solidity                                                                                                                                                                                                 |
| Medium suitability:     | - compressed air - lubrication grease/oil - gasoline - hydraulic - vacuum - chemicals (on request) - foodstuff (on request)                                                                                                                                                                                                                                                                               |
| Weight in kg:           | 0.49                                                                                                                                                                                                                                                                                                                                                                                                      |