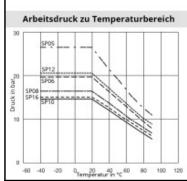

## Details

| Series:                 | RECTULASTIC                                                                                                                                                                                                                                                                                                                                                                                               |
|-------------------------|-----------------------------------------------------------------------------------------------------------------------------------------------------------------------------------------------------------------------------------------------------------------------------------------------------------------------------------------------------------------------------------------------------------|
| Colour:                 | blue                                                                                                                                                                                                                                                                                                                                                                                                      |
| Material:               | Nylon 12 (PA)                                                                                                                                                                                                                                                                                                                                                                                             |
| Working temperature:    | -20°C up to +70°C                                                                                                                                                                                                                                                                                                                                                                                         |
| Working pressure:       | see chart                                                                                                                                                                                                                                                                                                                                                                                                 |
| Outside calibrated:     | No                                                                                                                                                                                                                                                                                                                                                                                                        |
| Hose outlet:            | radial                                                                                                                                                                                                                                                                                                                                                                                                    |
| Additional information: | Both sides completely integrated with coupling and plug (Type 26) with spring guard                                                                                                                                                                                                                                                                                                                       |
| Special feature:        | with quick coupling and plug (Typ 26)                                                                                                                                                                                                                                                                                                                                                                     |
| Advantages:             | - quick assembly possible - straight hoses ideal for Push-In-System - light weight - low pressure drop - dfferent colors for identification - good storage possibility due to box packing (straight hoses) - high abrasion resistance - self-retracting. Coiled Hose automatically recoils to a fraction of its working length - small bending diameter - resistant to oil, gasoline, grease and abrasion |
| Physical properties:    | - light weight (specific weight 9x lower as copper) _x000D wide temperature range _x000D high resistance against moisture _x000D saltwater insensitive _x000D long service time                                                                                                                                                                                                                           |
| Mechanical properties:  | - high vibration prevention _x000D perfect abrasion resistance _x000D high compression characteristics _x000D low flow reduction for all kind of media _x000D precise tolerances _x000D constant solidity                                                                                                                                                                                                 |
| Medium suitability:     | - compressed air - lubrication grease/oil - gasoline - hydraulic - vacuum - chemicals (on request) - foodstuff (on request)                                                                                                                                                                                                                                                                               |
| Weight in kg:           | 0,34                                                                                                                                                                                                                                                                                                                                                                                                      |
| Mould coupling:         | No                                                                                                                                                                                                                                                                                                                                                                                                        |