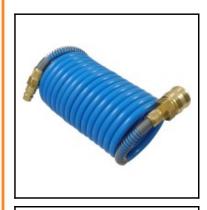

## Description

PA-coiled hose blue with coupling and plug (Type 26), RECTULASTIC,  $9.5 \times 11.8 \text{ mm}$ 

RECTULASTIC hoses from Nycoil for safer, more efficient air power transmission.