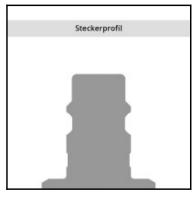

## Description

Plug straight-through, female thread M 18 x 1,5, nominal diameter 7,2, <35 bar, brass

Universal brass coupling with European standardindustrial profile. Coupling system with single-hand operation and standard-valve. Small mass size. The ergonomics leeve design prevents dirt on the valve body.

#### Detaile

| Series:                                   | 26                                                                                                       |
|-------------------------------------------|----------------------------------------------------------------------------------------------------------|
| Series long:                              | 26SF                                                                                                     |
| Bore in mm:                               | 7,2                                                                                                      |
| Bore area in mm²:                         | 40                                                                                                       |
| Advantages:                               | One-hand operation. European standard.                                                                   |
| Compatibility:                            | RECTUS 25 RECTUS 1600/1625 TEMA 1600                                                                     |
| Working pressure:                         | 35 bar maximum static working pressure with safety factor 4 to 1.                                        |
| Working temperature:                      | -20°C up to +100°C (NBR) -40°C up to +120/150°C (EPDM) -15°C up to +200°C (FKM) depending on the medium. |
| Shut-Off:                                 | Plug Straight-Through                                                                                    |
| Connection:                               | Female thread M 18 x 1,5                                                                                 |
| Connection description:                   | Female thread M 18 x 1,5                                                                                 |
| Connection type:                          | Female thread                                                                                            |
| Material:                                 | Brass                                                                                                    |
| Material description:                     | Brass CuZn39Pb3 2.0401 (except sleeve)                                                                   |
| Surface:                                  | blank finish                                                                                             |
| Weight in kg:                             | 0,0378                                                                                                   |
| Self-venting coupling:                    | No                                                                                                       |
| Safety locking system:                    | No                                                                                                       |
| Single-hand operation:                    | Yes                                                                                                      |
| Two-hand operation:                       | No                                                                                                       |
| Ball locking:                             | No                                                                                                       |
| Pin lock:                                 | No                                                                                                       |
| Ultra-FLO-valve:                          | No                                                                                                       |
| Vacuum suitable:                          | Yes                                                                                                      |
| Water-resistant:                          | Yes                                                                                                      |
| Flat-sealing:                             | No                                                                                                       |
| Suitable breath / respiratory protection: | No                                                                                                       |
| Pressure eliminator:                      | No                                                                                                       |
| Hydraulics:                               | No                                                                                                       |
| Pneumatics:                               | Yes                                                                                                      |
| Standard product:                         | No                                                                                                       |
| Mould coupling:                           | No                                                                                                       |