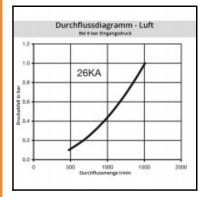

#### Detaile

| Series:                                   | 26                                                                                                       |
|-------------------------------------------|----------------------------------------------------------------------------------------------------------|
| Series long:                              | 26SF                                                                                                     |
| Bore in mm:                               | 7,2                                                                                                      |
| Bore area in mm²:                         | 40                                                                                                       |
| Advantages:                               | One-hand operation. European standard.                                                                   |
| Compatibility:                            | RECTUS 25 RECTUS 1600/1625 TEMA 1600                                                                     |
| Working pressure:                         | 35 bar maximum static working pressure with safety factor 4 to 1.                                        |
| Working temperature:                      | -20°C up to +100°C (NBR) -40°C up to +120/150°C (EPDM) -15°C up to +200°C (FKM) depending on the medium. |
| Shut-Off:                                 | Plug Straight-Through                                                                                    |
| Connection:                               | Female thread M 18 x 1,5                                                                                 |
| Connection description:                   | Female thread M 18 x 1,5                                                                                 |
| Connection type:                          | Female thread                                                                                            |
| Material:                                 | Brass                                                                                                    |
| Material description:                     | Brass CuZn39Pb3 2.0401 (except sleeve)                                                                   |
| Surface:                                  | blank finish                                                                                             |
| Weight in kg:                             | 0,0378                                                                                                   |
| Self-venting coupling:                    | No                                                                                                       |
| Safety locking system:                    | No                                                                                                       |
| Single-hand operation:                    | Yes                                                                                                      |
| Two-hand operation:                       | No                                                                                                       |
| Ball locking:                             | No                                                                                                       |
| Pin lock:                                 | No                                                                                                       |
| Ultra-FLO-valve:                          | No                                                                                                       |
| Vacuum suitable:                          | Yes                                                                                                      |
| Water-resistant:                          | Yes                                                                                                      |
| Flat-sealing:                             | No                                                                                                       |
| Suitable breath / respiratory protection: | No                                                                                                       |
| Pressure eliminator:                      | No                                                                                                       |
| Hydraulics:                               | No                                                                                                       |
| Pneumatics:                               | Yes                                                                                                      |
| Standard product:                         | No                                                                                                       |
| Mould coupling:                           | No                                                                                                       |