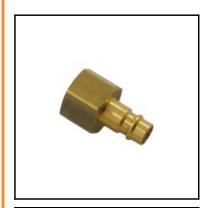

## Description

Plug straight-through, female thread M 18 x 1,5, nominal diameter 7,2, <35 bar, brass

Universal brass coupling with European standardindustrial profile. Coupling system with single-hand operation and standard-valve. Small mass size. The ergonomics leeve design prevents dirt on the valve body.

### Dimensions

| Connection A: | M 18 x 1,5 |
|---------------|------------|
| L mm:         | 36         |
| L1 mm:        | 13         |
| SW mm:        | 22         |