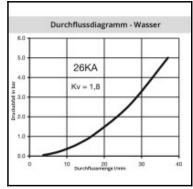

#### Detaile

| Series:                                   | 26                                                                                                       |
|-------------------------------------------|----------------------------------------------------------------------------------------------------------|
| Series long:                              | 26SF                                                                                                     |
| Bore in mm:                               | 7,2                                                                                                      |
| Bore area in mm²:                         | 40                                                                                                       |
| Advantages:                               | One-hand operation. European standard.                                                                   |
| Compatibility:                            | RECTUS 25 RECTUS 1600/1625 TEMA 1600                                                                     |
| Working pressure:                         | 35 bar maximum static working pressure with safety factor 4 to 1.                                        |
| Working temperature:                      | -20°C up to +100°C (NBR) -40°C up to +120/150°C (EPDM) -15°C up to +200°C (FKM) depending on the medium. |
| Shut-Off:                                 | Plug Straight-Through                                                                                    |
| Connection:                               | Female thread M 18 x 1,5                                                                                 |
| Connection description:                   | Female thread M 18 x 1,5                                                                                 |
| Connection type:                          | Female thread                                                                                            |
| Material:                                 | Brass                                                                                                    |
| Material description:                     | Brass CuZn39Pb3 2.0401 (except sleeve)                                                                   |
| Surface:                                  | blank finish                                                                                             |
| Weight in kg:                             | 0,0378                                                                                                   |
| Self-venting coupling:                    | No                                                                                                       |
| Safety locking system:                    | No                                                                                                       |
| Single-hand operation:                    | Yes                                                                                                      |
| Two-hand operation:                       | No                                                                                                       |
| Ball locking:                             | No                                                                                                       |
| Pin lock:                                 | No                                                                                                       |
| Ultra-FLO-valve:                          | No                                                                                                       |
| Vacuum suitable:                          | Yes                                                                                                      |
| Water-resistant:                          | Yes                                                                                                      |
| Flat-sealing:                             | No                                                                                                       |
| Suitable breath / respiratory protection: | No                                                                                                       |
| Pressure eliminator:                      | No                                                                                                       |
| Hydraulics:                               | No                                                                                                       |
| Pneumatics:                               | Yes                                                                                                      |
| Standard product:                         | No                                                                                                       |
| Mould coupling:                           | No                                                                                                       |