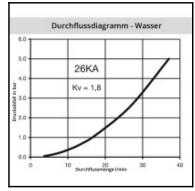

#### Details

| Series:                                   | 26                                                                                                       |
|-------------------------------------------|----------------------------------------------------------------------------------------------------------|
| Series long:                              | 26SF                                                                                                     |
| Bore in mm:                               | 7,2                                                                                                      |
| Bore area in mm <sup>2</sup> :            | 40                                                                                                       |
| Advantages:                               | One-hand operation. European standard.                                                                   |
| Compatibility:                            | RECTUS 25 RECTUS 1600/1625 TEMA 1600                                                                     |
| Working pressure:                         | 35 bar maximum static working pressure with safety factor 4 to 1.                                        |
| Working temperature:                      | -20°C up to +100°C (NBR) -40°C up to +120/150°C (EPDM) -15°C up to +200°C (FKM) depending on the medium. |
| Shut-Off:                                 | Plug Straight-Through                                                                                    |
| Connection:                               | Female thread M 16 x 1,5                                                                                 |
| Connection description:                   | Female thread M 16 x 1,5                                                                                 |
| Connection type:                          | Female thread                                                                                            |
| Material:                                 | Brass                                                                                                    |
| Material description:                     | Brass CuZn39Pb3 2.0401 (except sleeve)                                                                   |
| Surface:                                  | blank finish                                                                                             |
| Weight in kg:                             | 0,0256                                                                                                   |
| Self-venting coupling:                    | No                                                                                                       |
| Safety locking system:                    | No                                                                                                       |
| Single-hand operation:                    | Yes                                                                                                      |
| Two-hand operation:                       | No                                                                                                       |
| Ball locking:                             | No                                                                                                       |
| Pin lock:                                 | No                                                                                                       |
| Ultra-FLO-valve:                          | No                                                                                                       |
| Vacuum suitable:                          | Yes                                                                                                      |
| Water-resistant:                          | Yes                                                                                                      |
| Flat-sealing:                             | No                                                                                                       |
| Suitable breath / respiratory protection: | No                                                                                                       |
| Pressure eliminator:                      | No                                                                                                       |
| Hydraulics:                               | No                                                                                                       |
| Pneumatics:                               | Yes                                                                                                      |
| Standard product:                         | No                                                                                                       |
|                                           |                                                                                                          |