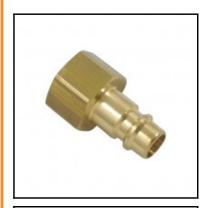

### Description

Plug straight-through, female thread M 16 x 1,5, nominal diameter 7,2, <35 bar, brass

Universal brass coupling with European standardindustrial profile. Coupling system with single-hand operation and standard-valve. Small mass size. The ergonomics leeve design prevents dirt on the valve body.

## Dimensions

| Connection A: | M 16 x 1,5 |
|---------------|------------|
| L mm:         | 33         |
| L1 mm:        | 10         |
| SW mm:        | 19         |