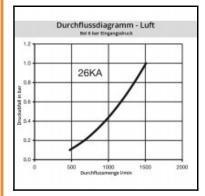

#### Details

| Series:                                   | 26                                                                                                       |
|-------------------------------------------|----------------------------------------------------------------------------------------------------------|
| Series long:                              | 26SF                                                                                                     |
| Bore in mm:                               | 7,2                                                                                                      |
| Bore area in mm <sup>2</sup> :            | 40                                                                                                       |
| Advantages:                               | One-hand operation. European standard.                                                                   |
| Compatibility:                            | RECTUS 25 RECTUS 1600/1625 TEMA 1600                                                                     |
| Working pressure:                         | 35 bar maximum static working pressure with safety factor 4 to 1.                                        |
| Working temperature:                      | -20°C up to +100°C (NBR) -40°C up to +120/150°C (EPDM) -15°C up to +200°C (FKM) depending on the medium. |
| Shut-Off:                                 | Plug Straight-Through                                                                                    |
| Connection:                               | Female thread M 16 x 1,5                                                                                 |
| Connection description:                   | Female thread M 16 x 1,5                                                                                 |
| Connection type:                          | Female thread                                                                                            |
| Material:                                 | Brass                                                                                                    |
| Material description:                     | Brass CuZn39Pb3 2.0401 (except sleeve)                                                                   |
| Surface:                                  | blank finish                                                                                             |
| Weight in kg:                             | 0,0256                                                                                                   |
| Self-venting coupling:                    | No                                                                                                       |
| Safety locking system:                    | No                                                                                                       |
| Single-hand operation:                    | Yes                                                                                                      |
| Two-hand operation:                       | No                                                                                                       |
| Ball locking:                             | No                                                                                                       |
| Pin lock:                                 | No                                                                                                       |
| Ultra-FLO-valve:                          | No                                                                                                       |
| Vacuum suitable:                          | Yes                                                                                                      |
| Water-resistant:                          | Yes                                                                                                      |
| Flat-sealing:                             | No                                                                                                       |
| Suitable breath / respiratory protection: | No                                                                                                       |
| Pressure eliminator:                      | No                                                                                                       |
| Hydraulics:                               | No                                                                                                       |
| Pneumatics:                               | Yes                                                                                                      |
| Standard product:                         | No                                                                                                       |
|                                           |                                                                                                          |