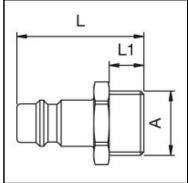

## Dimensions

| Connection A: | M 16 x 1,5 |
|---------------|------------|
| L mm:         | 36         |
| L1 mm:        | 11         |
| SW mm:        | 19         |