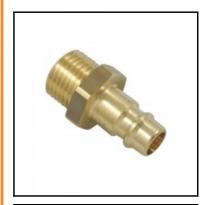

## Datasheet of 26SFAD16MXX Plug with male thread

## Description

Plug straight-through, male thread M 16 x 1,5, nominal diameter 7,2, <35 bar, brass

Universal brass coupling with European standardindustrial profile. Coupling system with single-hand operation and standard-valve. Small mass size. The ergonomics leeve design prevents dirt on the valve body.