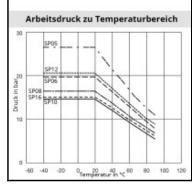

## Details

| Series:                 | RECTULASTIC                                                                                                                                                                                                                                                                                                                                                                                                                                         |
|-------------------------|-----------------------------------------------------------------------------------------------------------------------------------------------------------------------------------------------------------------------------------------------------------------------------------------------------------------------------------------------------------------------------------------------------------------------------------------------------|
| Colour:                 | blue                                                                                                                                                                                                                                                                                                                                                                                                                                                |
| Material:               | Nylon 12 (PA)                                                                                                                                                                                                                                                                                                                                                                                                                                       |
| Working temperature:    | -20°C up to +70°C                                                                                                                                                                                                                                                                                                                                                                                                                                   |
| Working pressure:       | see chart                                                                                                                                                                                                                                                                                                                                                                                                                                           |
| Hose outlet:            | radial                                                                                                                                                                                                                                                                                                                                                                                                                                              |
| Additional information: | Both sides completely integrated with coupling and plug (Type 26) with spring guard                                                                                                                                                                                                                                                                                                                                                                 |
| Special feature:        | with quick coupling and plug (Typ 26)                                                                                                                                                                                                                                                                                                                                                                                                               |
| Advantages:             | <ul> <li>quick assembly possible - straight hoses ideal for<br/>Push-In-System - light weight - low pressure drop -<br/>dfferent colors for identification - good storage possibility<br/>due to box packing (straight hoses) - high abrasion<br/>resistance - self-retracting. Coiled Hose automatically<br/>recoils to a fraction of its working length - small bending<br/>diameter - resistant to oil, gasoline, grease and abrasion</li> </ul> |
| Physical properties:    | <ul> <li>light weight (specific weight 9x lower as copper)</li> <li>x000D - wide temperature range</li> <li>x000D - high resistance against moisture</li> <li>x000D - saltwater insensitive</li> <li>x000D - long service time</li> </ul>                                                                                                                                                                                                           |
| Mechanical properties:  | - high vibration prevention _x000D perfect abrasion resistance _x000D high compression characteristics _x000D low flow reduction for all kind of media _x000D precise tolerances _x000D constant solidity                                                                                                                                                                                                                                           |
| Medium suitability:     | - compressed air - lubrication grease/oil - gasoline - hydraulic - vacuum - chemicals (on request) - foodstuff (on request)                                                                                                                                                                                                                                                                                                                         |
| Weight in kg:           | 0,2923                                                                                                                                                                                                                                                                                                                                                                                                                                              |