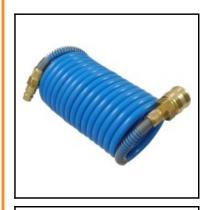

## Description

PA-coiled hose blue with coupling and plug (Typ 26), RECTULASTIC, 7,9 x 9,5 mm

RECTULASTIC hoses from Nycoil for safer, more efficient air power transmission.

## Details

| Series:                 | RECTULASTIC                                                                                                                                                                                                                                                                                                                                                                                                                                         |
|-------------------------|-----------------------------------------------------------------------------------------------------------------------------------------------------------------------------------------------------------------------------------------------------------------------------------------------------------------------------------------------------------------------------------------------------------------------------------------------------|
| Colour:                 | blue                                                                                                                                                                                                                                                                                                                                                                                                                                                |
| Material:               | Nylon 12 (PA)                                                                                                                                                                                                                                                                                                                                                                                                                                       |
| Working temperature:    | -20°C up to +70°C                                                                                                                                                                                                                                                                                                                                                                                                                                   |
| Working pressure:       | see chart                                                                                                                                                                                                                                                                                                                                                                                                                                           |
| Hose outlet:            | radial                                                                                                                                                                                                                                                                                                                                                                                                                                              |
| Additional information: | Both sides completely integrated with coupling and plug (Type 26) with spring guard                                                                                                                                                                                                                                                                                                                                                                 |
| Special feature:        | with quick coupling and plug (Typ 26)                                                                                                                                                                                                                                                                                                                                                                                                               |
| Advantages:             | <ul> <li>quick assembly possible - straight hoses ideal for<br/>Push-In-System - light weight - low pressure drop -<br/>dfferent colors for identification - good storage possibility<br/>due to box packing (straight hoses) - high abrasion<br/>resistance - self-retracting. Coiled Hose automatically<br/>recoils to a fraction of its working length - small bending<br/>diameter - resistant to oil, gasoline, grease and abrasion</li> </ul> |
| Physical properties:    | <ul> <li>light weight (specific weight 9x lower as copper)</li> <li>x000D - wide temperature range</li> <li>x000D - high resistance against moisture</li> <li>x000D - saltwater insensitive</li> <li>x000D - long service time</li> </ul>                                                                                                                                                                                                           |
| Mechanical properties:  | - high vibration prevention _x000D perfect abrasion resistance _x000D high compression characteristics _x000D low flow reduction for all kind of media _x000D precise tolerances _x000D constant solidity                                                                                                                                                                                                                                           |
| Medium suitability:     | - compressed air - lubrication grease/oil - gasoline - hydraulic - vacuum - chemicals (on request) - foodstuff (on request)                                                                                                                                                                                                                                                                                                                         |
| Weight in kg:           | 0,2923                                                                                                                                                                                                                                                                                                                                                                                                                                              |

## **Dimensions**

| Inner diameter:            | 7,9 mm          |
|----------------------------|-----------------|
| Connection 1:              | Kupplung Typ 26 |
| Connection 2:              | Plug type 26    |
| Max. working length in m:  | 2,5             |
| Hose Inner diameter in mm: | 7,9             |
| Outer diameter in mm:      | 9,5             |
| Wall thickness in mm:      | 0,8             |
| Outer coil diameter in mm: | 115             |
| Number of turns:           | 10              |