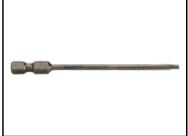

## Datasheet of 49-B-TX-15 Torx® bit

## Description

Torx® Bit, T-15, 89 mm length

High torques can be transmitted with the Torx® profile. Torque forces are not applied at the corners (as is the case, for example, with the Allen key system), but centrally and over a wide area on the flanks of the individual teeth. This results in significantly less wear.

## **Details**

| Size:                   | T-15                                                                                                              |
|-------------------------|-------------------------------------------------------------------------------------------------------------------|
| Length in mm:           | 89                                                                                                                |
| Form:                   | E                                                                                                                 |
| Additional information: | Meets industrial requirements                                                                                     |
| Drive:                  | 1/4" Sechskant                                                                                                    |
| Material:               | High-alloy tool steel, heat treated                                                                               |
| Advantages:             | no chrome vanadium, but tool steel (does not splinter when overloaded) Suitable for hand tools and rotating tools |

## **Dimensions**

| Size:         | T-15 |
|---------------|------|
| Length in mm: | 89   |