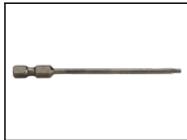

## Datasheet of 49-B-TX-15 Torx® bit

## Description

Torx® Bit, T-15, 89 mm length

High torques can be transmitted with the Torx® profile. Torque forces are not applied at the corners (as is the case, for example, with the Allen key system), but centrally and over a wide area on the flanks of the individual teeth. This results in significantly less wear.

## **Details**

| Size:                   | T-15                                                                                                              |
|-------------------------|-------------------------------------------------------------------------------------------------------------------|
| Length in mm:           | 89                                                                                                                |
| Form:                   | E                                                                                                                 |
| Additional information: | Meets industrial requirements                                                                                     |
| Drive:                  | 1/4" Sechskant                                                                                                    |
| Material:               | High-alloy tool steel, heat treated                                                                               |
| Advantages:             | no chrome vanadium, but tool steel (does not splinter when overloaded) Suitable for hand tools and rotating tools |

## **Dimensions**

| Size:         | T-15 |
|---------------|------|
| Length in mm: | 89   |