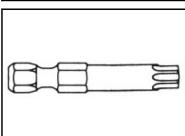

## Description

Torx® Bit, T-15, 89 mm length

High torques can be transmitted with the Torx® profile. Torque forces are not applied at the corners (as is the case, for example, with the Allen key system), but centrally and over a wide area on the flanks of the individual teeth. This results in significantly less wear.

Another advantage of the Torx® profile is that, in contrast to the Phillips profile, no increased pressure is required when screwing due to the vertical drive surfaces. Significantly fewer recoil forces therefore occur. This means that cordless screwdrivers with high torques can be used for fast fastening without damaging the inner profile. The Torx system is particularly suitable for assembly robots in automatic production.