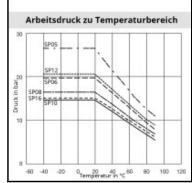

## Details

| Series:                 | RECTULASTIC                                                                                                                                                                                                                                                                                                                                                                                               |
|-------------------------|-----------------------------------------------------------------------------------------------------------------------------------------------------------------------------------------------------------------------------------------------------------------------------------------------------------------------------------------------------------------------------------------------------------|
| Colour:                 | blue                                                                                                                                                                                                                                                                                                                                                                                                      |
| Material:               | Nylon 12 (PA)                                                                                                                                                                                                                                                                                                                                                                                             |
| Working temperature:    | -20°C up to +70°C                                                                                                                                                                                                                                                                                                                                                                                         |
| Working pressure:       | see chart                                                                                                                                                                                                                                                                                                                                                                                                 |
| Hose outlet:            | radial                                                                                                                                                                                                                                                                                                                                                                                                    |
| Additional information: | Both sides completely integrated with coupling and plug (Type 26) with spring guard                                                                                                                                                                                                                                                                                                                       |
| Special feature:        | with quick coupling and plug (Typ 26)                                                                                                                                                                                                                                                                                                                                                                     |
| Advantages:             | - quick assembly possible - straight hoses ideal for Push-In-System - light weight - low pressure drop - dfferent colors for identification - good storage possibility due to box packing (straight hoses) - high abrasion resistance - self-retracting. Coiled Hose automatically recoils to a fraction of its working length - small bending diameter - resistant to oil, gasoline, grease and abrasion |
| Physical properties:    | - light weight (specific weight 9x lower as copper)  x000D wide temperature range  x000D high resistance against moisture  x000D saltwater insensitive  x000D long service time                                                                                                                                                                                                                           |
| Mechanical properties:  | - high vibration prevention  _x000D perfect abrasion resistance _x000D high compression characteristics _x000D low flow reduction for all kind of media _x000D precise tolerances _x000D constant solidity                                                                                                                                                                                                |
| Medium suitability:     | - compressed air - lubrication grease/oil - gasoline - hydraulic - vacuum - chemicals (on request) - foodstuff (on request)                                                                                                                                                                                                                                                                               |
| Weight in kg:           | 0.2512                                                                                                                                                                                                                                                                                                                                                                                                    |