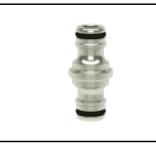

## Description

WaterProfi-plug-adaptor (plug auf plug), brass nickel plated, DN 9

WaterProfi plugs are completely made of brass MS 58 which offers a more robust and wear resistance vs other couplings made of plastics. The one-hand operation guarantees a simplified work and an optimum ease of use. WaterProfi products are outfitted with O-rings to offerbest sealing characteristics. That means: leakages can be avoided with the coupling system as often seen with pre-mounted compression fittings now in the past.