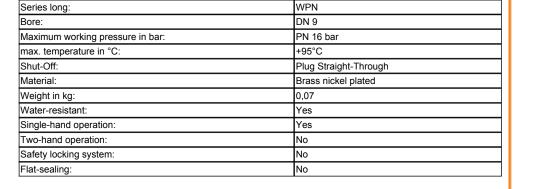

## Description

WaterProfi-plug-adaptor (plug auf plug), brass nickel plated, DN 9

WaterProfi plugs are completely made of brass MS 58 which offers a more robust and wear resistance vs other couplings made of plastics. The one-hand operation guarantees a simplified work and an optimum ease of use. WaterProfi products are outfitted with O-rings to offerbest sealing characteristics. That means: leakages can be avoided with the coupling system as often seen with pre-mounted compression fittings now in the past.

## Details Series:

Old order number:

WPN

WSA

## Dimensions

| L mm:  | 52 |
|--------|----|
| D mm:  | 24 |
| L1 mm: | 24 |
| L2 mm: | 24 |

Steckerprofil