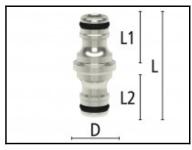

## Dimensions

| L mm:  | 52 |
|--------|----|
| D mm:  | 24 |
| L1 mm: | 24 |
| L2 mm: | 24 |

Steckerprofil