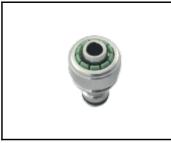

## Description

WaterProfi-plug with connection nut, hose 13x3, brass nickel plated, DN 9

WaterProfi plugs series WS are completely made of brass MS 58 which offers a more robust and wear resistance vs other couplings made of plastics. The one-hand operation guarantees a simplified work and an optimum ease of use. WaterProfi products are outfitted with O-rings to offerbest sealing characteristics. That means: leakages can be avoided with the coupling system as often seen with pre-mounted compression fittings now in the past.

## Details

| Series:                          | WPN                   |  |
|----------------------------------|-----------------------|--|
| Old order number:                | WS 13 SQ              |  |
| Series long:                     | WPN                   |  |
| Bore:                            | DN 9                  |  |
| Maximum working pressure in bar: | PN 16 bar             |  |
| max. temperature in °C:          | +95°C                 |  |
| Shut-Off:                        | Plug Straight-Through |  |
| Connection:                      | Connection nut        |  |
| Material:                        | Brass nickel plated   |  |
| Weight in kg:                    | 0,103                 |  |
| Water-resistant:                 | Yes                   |  |
| Single-hand operation:           | Yes                   |  |
| Two-hand operation:              | No                    |  |
| Safety locking system:           | No                    |  |
| Flat-sealing:                    | No                    |  |