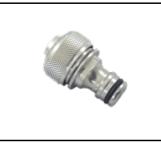

## Description

WaterProfi-plug with connection nut, hose 13x3, brass nickel plated, DN 9

WaterProfi plugs series WS are completely made of brass MS 58 which offers a more robust and wear resistance vs other couplings made of plastics. The one-hand operation guarantees a simplified work and an optimum ease of use. WaterProfi products are outfitted with O-rings to offerbest sealing characteristics. That means: leakages can be avoided with the coupling system as often seen with pre-mounted compression fittings now in the past.

## Details

| Series:                          | WPN                   |  |
|----------------------------------|-----------------------|--|
| Old order number:                | WS 13 SQ              |  |
| Series long:                     | WPN                   |  |
| Bore:                            | DN 9                  |  |
| Maximum working pressure in bar: | PN 16 bar             |  |
| max. temperature in °C:          | +95°C                 |  |
| Shut-Off:                        | Plug Straight-Through |  |
| Connection:                      | Connection nut        |  |
| Material:                        | Brass nickel plated   |  |
| Weight in kg:                    | 0,103                 |  |
| Water-resistant:                 | Yes                   |  |
| Single-hand operation:           | Yes                   |  |
| Two-hand operation:              | No                    |  |
| Safety locking system:           | No                    |  |
| Flat-sealing:                    | No                    |  |