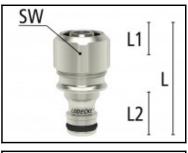

## Dimensions

| L mm:  | 48 |
|--------|----|
| L1 mm: | 12 |
| SW mm: | 19 |
| L2 mm: | 24 |