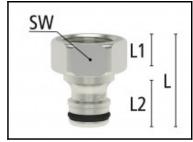

## **Dimensions**

| L mm:  | 38 |
|--------|----|
| L1 mm: | 10 |
| SW mm: | 30 |
| L2 mm: | 24 |