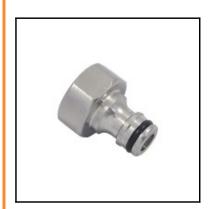

## Description

WaterProfi-plug with female thread (valve adaptor) G 3/4", brass nickel plated, DN 9

WaterProfi plugs are completely made of brass MS 58 which offers a more robust and wear resistance vs other couplings made of plastics. The one-hand operation guarantees a simplified work and an optimum ease of use. WaterProfi products are outfitted with O-rings to offerbest sealing characteristics. That means: leakages can be avoided with the coupling system as often seen with pre-mounted compression fittings now in the past.

## **Details**

| Series:                          | WPN                   |
|----------------------------------|-----------------------|
| Old order number:                | WS 34 NI              |
| Series long:                     | WPN                   |
| Bore:                            | DN 9                  |
| Maximum working pressure in bar: | PN 16 bar             |
| max. temperature in °C:          | +95°C                 |
| Shut-Off:                        | Plug Straight-Through |
| Connection:                      | Female thread 3/4"    |
| Material:                        | Brass nickel plated   |
| Weight in kg:                    | 0,068                 |
| Water-resistant:                 | Yes                   |
| Single-hand operation:           | Yes                   |
| Two-hand operation:              | No                    |
| Safety locking system:           | No                    |
| Flat-sealing:                    | No                    |