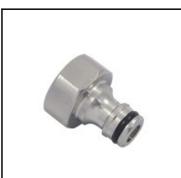

## Datasheet of WPN 12 NI WaterProfi-Plug G 1/2" IG

L1

L2

SW

WaterProfi-plug with female thread (valve adaptor) G 1/2", brass nickel plated, DN 9

WaterProfi plugs are completely made of brass MS 58 which offers a more robust and wear resistance vs other couplings made of plastics. The one-hand operation guarantees a simplified work and an optimum ease of use. WaterProfi products are outfitted with O-rings to offerbest sealing characteristics. That means: leakages can be avoided with the coupling system as often seen with pre-mounted compression fittings now in the past.

## Details

| Series:                          | WPN                   |  |
|----------------------------------|-----------------------|--|
| Old order number:                | WS 12 NI              |  |
| Series long:                     | WPN                   |  |
| Bore:                            | DN 9                  |  |
| Maximum working pressure in bar: | PN 16 bar             |  |
| max. temperature in °C:          | +95°C                 |  |
| Shut-Off:                        | Plug Straight-Through |  |
| Connection:                      | Female thread 1/2"    |  |
| Material:                        | Brass nickel plated   |  |
| Weight in kg:                    | 0,07                  |  |
| Water-resistant:                 | Yes                   |  |
| Single-hand operation:           | Yes                   |  |
| Two-hand operation:              | No                    |  |
| Safety locking system:           | No                    |  |
| Flat-sealing:                    | No                    |  |