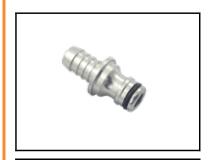

## Description

WaterProfi-plug with hose connection 3/4" (19 mm), brass nickel plated, DN 9

WaterProfi plugs are completely made of brass MS 58 which offers a more robust and wear resistance vs other couplings made of plastics. The one-hand operation guarantees a simplified work and an optimum ease of use. WaterProfi products are outfitted with O-rings to offerbest sealing characteristics. That means: leakages can be avoided with the coupling system as often seen with pre-mounted compression fittings now in the past.

## Details

| Series:                          | WPN                     |
|----------------------------------|-------------------------|
| Old order number:                | WS 19 S                 |
| Series long:                     | WPN                     |
| Bore:                            | DN 9                    |
| Maximum working pressure in bar: | PN 16 bar               |
| max. temperature in °C:          | +95°C                   |
| Shut-Off:                        | Plug Straight-Through   |
| Connection:                      | Hose barb 19mm LW(3/4") |
| Material:                        | Brass nickel plated     |
| Weight in kg:                    | 0,051                   |
| Water-resistant:                 | Yes                     |
| Single-hand operation:           | Yes                     |
| Two-hand operation:              | No                      |
| Safety locking system:           | No                      |
| Flat-sealing:                    | No                      |