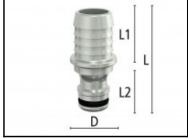

## Dimensions

| L mm:  | 49   |
|--------|------|
| D mm:  | 24   |
| L1 mm: | 22,5 |
| L2 mm: | 24   |