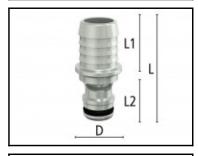

## Dimensions

| L mm:  | 49   |
|--------|------|
| D mm:  | 24   |
| L1 mm: | 22,5 |
| L2 mm: | 24   |