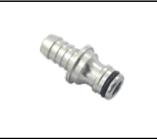

## Datasheet of WPN 13 S WaterProfi-plug with hose stem SLW 3D U S T R I E

WaterProfi-plug with hose connection 1/2" (13 mm), brass nickel plated, DN 9

WaterProfi plugs are completely made of brass MS 58 which offers a more robust and wear resistance vs other couplings made of plastics. The one-hand operation guarantees a simplified work and an optimum ease of use. WaterProfi products are outfitted with O-rings to offerbest sealing characteristics. That means: leakages can be avoided with the coupling system as often seen with pre-mounted compression fittings now in the past.

## Details

| Series:                          | WPN                     |
|----------------------------------|-------------------------|
| Old order number:                | WS 13 S                 |
| Series long:                     | WPN                     |
| Bore:                            | DN 9                    |
| Maximum working pressure in bar: | PN 16 bar               |
| max. temperature in °C:          | +95°C                   |
| Shut-Off:                        | Plug Straight-Through   |
| Connection:                      | Hose barb 13mm LW(1/2") |
| Material:                        | Brass nickel plated     |
| Weight in kg:                    | 0,051                   |
| Water-resistant:                 | Yes                     |
| Single-hand operation:           | Yes                     |
| Two-hand operation:              | No                      |
| Safety locking system:           | No                      |
| Flat-sealing:                    | No                      |