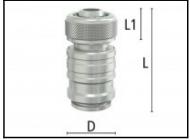

## Datasheet of WPN 13 TQAB WaterProfi-coupling connection nut hose 13x3 Quick coupling



## Description

WaterProfi-quick coupling with shut-off valve and connection nut, hose 13x3, brass nickel plated, DN 9

WaterProfi quick couplings are completely made of brass MS 58 which offers a more robust and wear resistance vs other couplings made of plastics. The one-hand operation guarantees a simplified work and an optimum ease of use. WaterProfi products are outfitted with O-rings to offerbest sealing characteristics. That means: leakages can be avoided with the coupling system as often seen with pre-mounted compression fittings now in the past.

Шα

## Details







| Series:                          | WPN                            |
|----------------------------------|--------------------------------|
| Old order number:                | WS 13 TQAB                     |
| Series long:                     | WPN                            |
| Bore:                            | DN 9                           |
| Maximum working pressure in bar: | PN 16 bar                      |
| max. temperature in °C:          | +95°C                          |
| Shut-Off:                        | Quick coupling Single Shut-Off |
| Connection:                      | Connection nut                 |
| Material:                        | Brass nickel plated            |
| Weight in kg:                    | 0,14                           |
| Water-resistant: