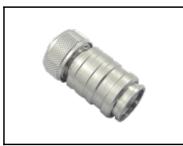

## Description

WaterProfi-quick coupling with shut-off valve and connection nut, hose 13x3, brass nickel plated, DN 9

WaterProfi quick couplings are completely made of brass MS 58 which offers a more robust and wear resistance vs other couplings made of plastics. The one-hand operation guarantees a simplified work and an optimum ease of use. WaterProfi products are outfitted with O-rings to offerbest sealing characteristics. That means: leakages can be avoided with the coupling system as often seen with pre-mounted compression fittings now in the past.