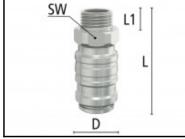

## **Dimensions**

| L mm:  | 58 |
|--------|----|
| D mm:  | 28 |
| L1 mm: | 10 |
| SW mm: | 24 |