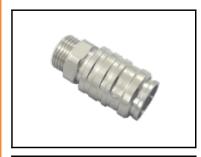

## Datasheet of WPN 12 A WaterProfi-coupling G 1/2" AG Quick coupling T R I E

WaterProfi-quick coupling straight-through and male thread G 1/2", brass nickel plated, DN 9

WaterProfi quick couplings are completely made of brass MS 58 which offers a more robust and wear resistance vs other couplings made of plastics. The one-hand operation guarantees a simplified work and an optimum ease of use. WaterProfi products are outfitted with O-rings to offerbest sealing characteristics. That means: leakages can be avoided with the coupling system as often seen with pre-mounted compression fittings now in the past.

| Series:                          | WPN                             |
|----------------------------------|---------------------------------|
| Old order number:                | WS 12 A                         |
| Series long:                     | WPN                             |
| Bore:                            | DN 9                            |
| Maximum working pressure in bar: | PN 16 bar                       |
| max. temperature in °C:          | +95°C                           |
| Shut-Off:                        | Quick coupling Straight-Through |
| Connection:                      | Außengewinde G 1/2"             |
| Material:                        | Brass nickel plated             |
| Weight in kg:                    | 0,13                            |
| Water-resistant:                 | Yes                             |
| Single-hand operation:           | Yes                             |
| Two-hand operation:              | No                              |
| Self-venting coupling:           | No                              |
| Safety locking system:           | No                              |
| Flat-sealing:                    | No                              |