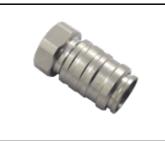

## Description

WaterProfi-quick coupling straight-through and female thread G 3/4", brass nickel plated, DN 9

WaterProfi quick couplings are completely made of brass MS 58 which offers a more robust and wear resistance vs other couplings made of plastics. The one-hand operation guarantees a simplified work and an optimum ease of use. WaterProfi products are outfitted with O-rings to offerbest sealing characteristics. That means: leakages can be avoided with the coupling system as often seen with pre-mounted compression fittings now in the past.