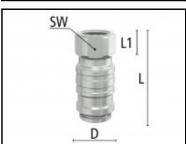

## Dimensions

| L mm:  | 53 |
|--------|----|
| D mm:  | 28 |
| L1 mm: | 10 |
| SW mm: | 30 |