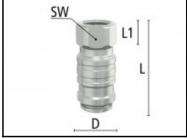

## **Dimensions**

| L mm:  | 53 |
|--------|----|
| D mm:  | 28 |
| L1 mm: | 10 |
| SW mm: | 30 |