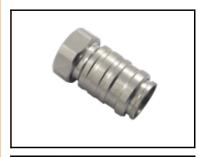

## Description

WaterProfi-quick coupling with shut-off valve and female thread G 3/4", brass nickel plated, DN 9

WaterProfi quick couplings are completely made of brass MS 58 which offers a more robust and wear resistance vs other couplings made of plastics. The one-hand operation guarantees a simplified work and an optimum ease of use. WaterProfi products are outfitted with O-rings to offerbest sealing characteristics. That means: leakages can be avoided with the coupling system as often seen with pre-mounted compression fittings now in the past.