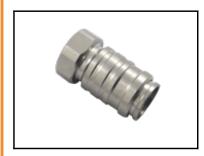

## Description

WaterProfi-quick coupling with shut-off valve and female thread G 1/2", brass nickel plated, DN 9

WaterProfi quick couplings are completely made of brass MS 58 which offers a more robust and wear resistance vs other couplings made of plastics. The one-hand operation guarantees a simplified work and an optimum ease of use. WaterProfi products are outfitted with O-rings to offerbest sealing characteristics. That means: leakages can be avoided with the coupling system as often seen with pre-mounted compression fittings now in the past.

## **Details**

| Series:                          | WPN                            |
|----------------------------------|--------------------------------|
| Old order number:                | WS 12 IAB                      |
| Series long:                     | WPN                            |
| Bore:                            | DN 9                           |
| Maximum working pressure in bar: | PN 16 bar                      |
| max. temperature in °C:          | +95°C                          |
| Shut-Off:                        | Quick coupling Single Shut-Off |
| Connection:                      | Female thread G 1/2"           |
| Material:                        | Brass nickel plated            |
| Weight in kg:                    | 0,125                          |
| Water-resistant:                 | Yes                            |
| Single-hand operation:           | Yes                            |
| Two-hand operation:              | No                             |
| Self-venting coupling:           | No                             |
| Safety locking system:           | No                             |
| Flat-sealing:                    | No                             |