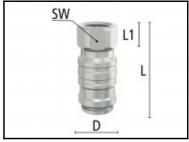

## **Dimensions**

| L mm:  | 53 |
|--------|----|
| D mm:  | 28 |
| L1 mm: | 10 |
| SW mm: | 24 |