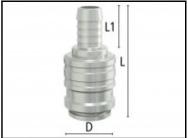

## **Dimensions**

| L mm:  | 64   |
|--------|------|
| D mm:  | 28   |
| L1 mm: | 22,5 |