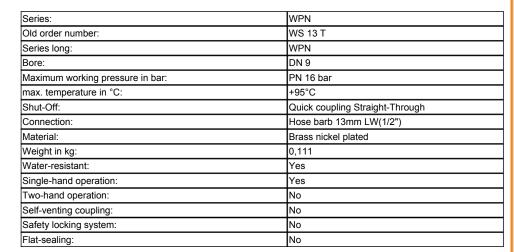

## Datasheet of WPN 13 T WaterProfi-coupling SLW 13 Quick coupling STRIE

## Description

WaterProfi-quick coupling straight-through and hose connection 1/2" (13 mm), brass nickel plated, DN 9

WaterProfi quick couplings are completely made of brass MS 58 which offers a more robust and wear resistance vs other couplings made of plastics. The one-hand operation guarantees a simplified work and an optimum ease of use. WaterProfi products are outfitted with O-rings to offerbest sealing characteristics. That means: leakages can be avoided with the coupling system as often seen with pre-mounted compression fittings now in the past.