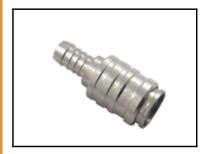

## Description

WaterProfi-quick coupling straight-through and hose connection 1/2" (13 mm), brass nickel plated, DN 9

WaterProfi quick couplings are completely made of brass MS 58 which offers a more robust and wear resistance vs other couplings made of plastics. The one-hand operation guarantees a simplified work and an optimum ease of use. WaterProfi products are outfitted with O-rings to offerbest sealing characteristics. That means: leakages can be avoided with the coupling system as often seen with pre-mounted compression fittings now in the past.