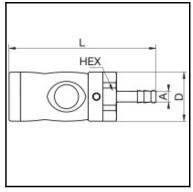

## **Dimensions**

| Connection A: | 10 mm |
|---------------|-------|
| D mm:         | 29    |
| L mm:         | 86,7  |
| SW mm:        | 29    |