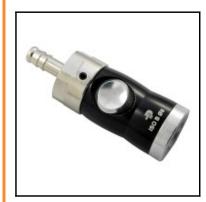

## Description

Quick coupling Self-Venting system, with Push Button, hose barb 10 mm, NW 8, <12 bar, anodised aluminium, seal NBR

Pressureless disconnection guarantees absolute safety.

No risk of pressurised hoses being tossed around

Simply push once to stop airflow and to vent the circuit, twice to release and disconnect the plug. Comfortable to handle, easy to use, to connect and to disconnect. Push button couplings allows an intuitive and effortless handling, with one hand orientable. The push button coupling facilitates assembly and disassembly in all the environment.