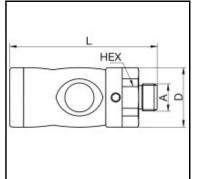

## Dimensions

| Connection A: | G 1/4 |
|---------------|-------|
| D mm:         | 29    |
| L mm:         | 71,7  |
| SW mm:        | 27    |