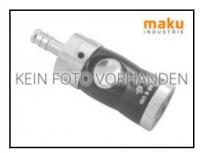

## Datasheet of 30KPAW13APX Quick coupling self-venting

## Description

Details

Quick coupling Self-Venting system, with Push Button, male thread 1/4", NW 8, <12 bar, anodised aluminium, seal NBR

INDUST

RIE

Pressureless disconnection guarantees absolute safety.

No risk of pressurised hoses being tossed around

Simply push once to stop airflow and to vent the circuit, twice to release and disconnect the plug. Comfortable to handle, easy to use, to connect and to disconnect. Push button couplings allows an intuitive and effortless handling, with one hand orientable. The push button coupling facilitates assembly and disassembly in all the environment.