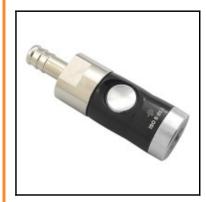

## Datasheet of 24KPTF10APX Quick coupling self-venting

## Description

Quick coupling Self-Venting system, with Push Button, hose barb 10 mm, NW 5,5, <12 bar, anodised aluminium, seal NBR

Pressureless disconnection guarantees absolute safety. No risk of pressurised hoses being tossed around

Simply push once to stop airflow and to vent the circuit, twice to release and disconnect the plug. Comfortable to handle, easy to use, to connect and to disconnect. Push button couplings allows an intuitive and effortless handling, with one hand orientable. The push button coupling facilitates assembly and disassembly in all the environment.