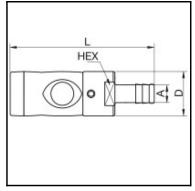

## **Dimensions**

| Connection A: | 10 mm |
|---------------|-------|
| D mm:         | 26    |
| L mm:         | 85,4  |
| SW mm:        | 22    |